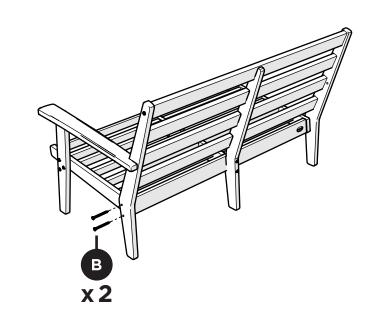

Learn more about our story: genuinePOLYWOOD.com

polywood.com

4mm T-handle hex key (included)

4mm hex key (included)

**PARTS** 

Something missing? Visit help.polywood.com 1

Partially thread each screw into pilot holes by hand before fully tightening.

Repeat on opposite side

2

Repeat on opposite side

3

Remove protective plastic film from the logo medallion.