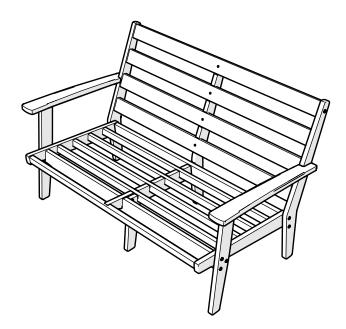

## **POLYWOOD®**

Assembly Instructions

4402X
Grant Park Deep
Seating Love Seat

Thank You

Thank you for choosing POLYWOOD!

We hope your new furniture helps create a gathering place for you and your loved ones to enjoy for many years to come!