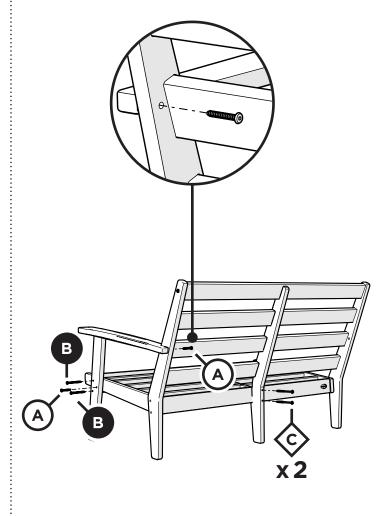

Learn more about our story: genuinePOLYWOOD.com

polywood.com

4mm T-handle hex key (included)

4mm hex key (included)

**PARTS** 

Something missing? Visit help.polywood.com 1

Partially thread each screw into pilot holes by hand before fully tightening.

Repeat on opposite side

2

Repeat on opposite side

3

Remove protective plastic film from the logo medallion.