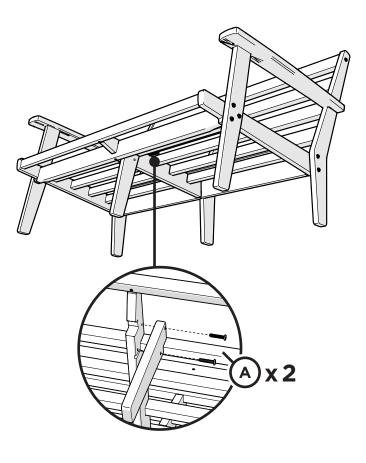

Learn more about our story: genuinePOLYWOOD.com

polywood.com

4mm T-handle hex key (included)

4mm hex key (included)

**PARTS** 

Something missing? Visit help.polywood.com 1

Partially thread each screw into pilot holes by hand before fully tightening.

Repeat on opposite side

2

Repeat on opposite side

3

Remove protective plastic film from the logo medallion.