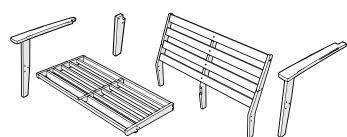

Learn more about our story: genuinePOLYWOOD.com

polywood.com

4mm T-handle hex key (included)

4mm hex key (included)

**PARTS** 

Something missing? Visit help.polywood.com 1

Partially thread each screw into pilot holes by hand before fully tightening.