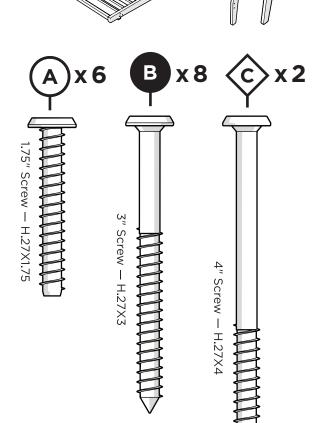

Learn more about our story: genuinePOLYWOOD.com

polywood.com

4mm T-handle hex key (included)

4mm hex key (included)

**PARTS** 

Something missing? Visit help.polywood.com 1

Partially thread each screw into pilot holes by hand before fully tightening.