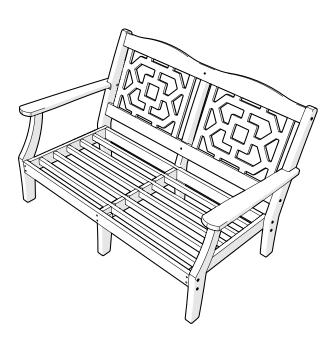

MS4712X Chinoiserie Deep Seating Loveseat Frame

Join thousands of fans in our Outdoor Living Community! facebook.com/groups/polywoodoutdoorliving