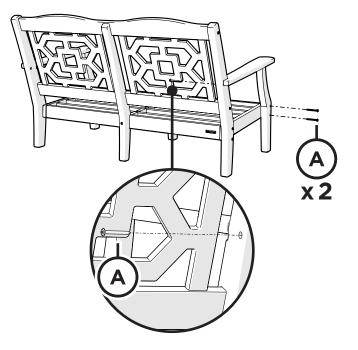

Sign up at: polywood.com/welcome

You'll be the first to hear about new product launches, giveaways, special offers, and more!

# X

### We're Always Here For You

If you have questions regarding assembly instructions, warranty claims, or missing parts, please visit our Help Center at help.polywood.com



For assembly tips and videos visit: polywood.com/assembly

MS4712X Chinoiserie Deep Seating Loveseat Frame



Join thousands of fans in our Outdoor Living Community! facebook.com/groups/polywoodoutdoorliving



### Did You Know?

Our long-lasting furniture is made using plastics that could otherwise pollute oceans and overwhelm landfills — and it can also be recycled when the time comes. Better for the planet, better for all.

> Learn more about our story: genuinePOLYWOOD.com







# 2



To ensure longevity of your patio set each seat cushion is made with high density foam. With initial use the seat cushions may feel firm, but with continued use the cushions will continue to soften and provide the ultimate comfort for seasons to come.



Remove protective plastic film from the logo medallion.