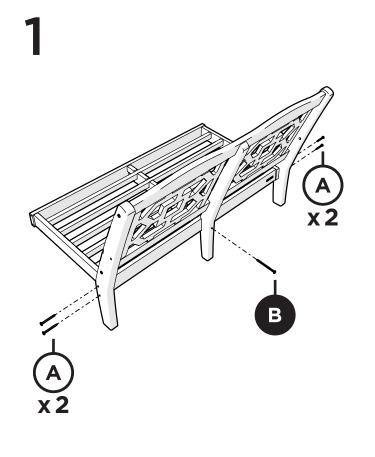

### Assembly Instructions

Thank You

Thank you for choosing POLYWOOD! We hope your new furniture helps create a gathering place for you and your loved ones to enjoy for many years to come!