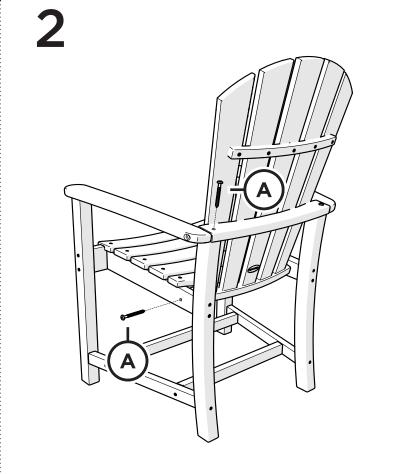

HND200, HND201,
HND202
Palm Coast
Adirondack Chair

Thank you for choosing POLYWOOD!

We hope our furniture helps create a gathering place for you and your loved ones to enjoy for many years to come!