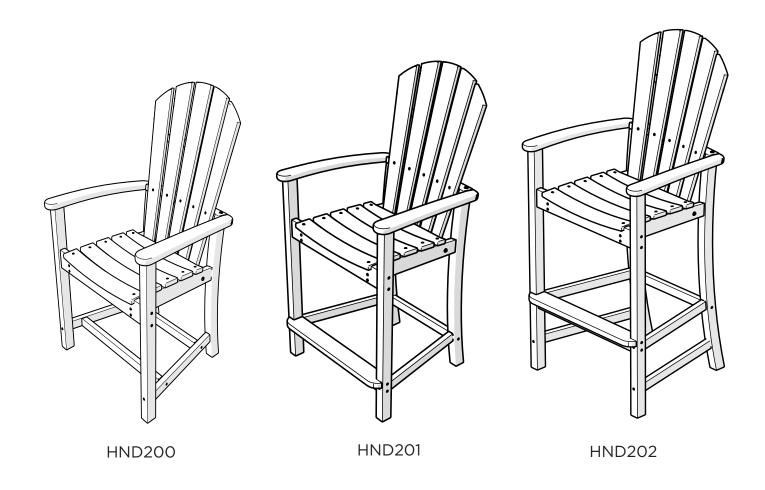

HND200, HND201,
HND202
Palm Coast
Adirondack Chair

Thank you for choosing POLYWOOD!

We hope our furniture helps create a gathering place for you and your loved ones to enjoy for many years to come!