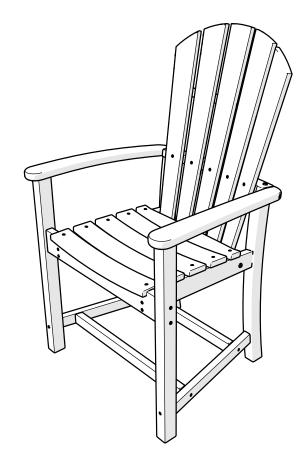

HND200, HND201,
HND202
Palm Coast
Adirondack Chair

Thank you for choosing POLYWOOD!

We hope our furniture helps create a gathering place for you and your loved ones to enjoy for many years to come!