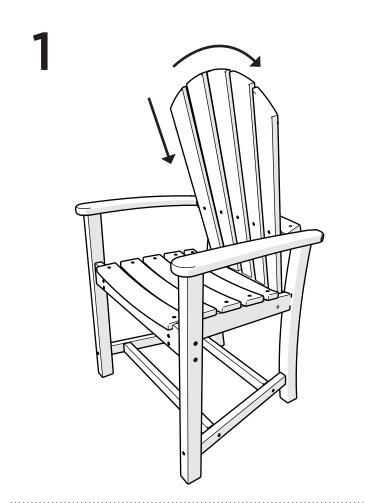

HND200, HND201,
HND202
Palm Coast
Adirondack Chair

Thank you for choosing POLYWOOD!

We hope our furniture helps create a gathering place for you and your loved ones to enjoy for many years to come!