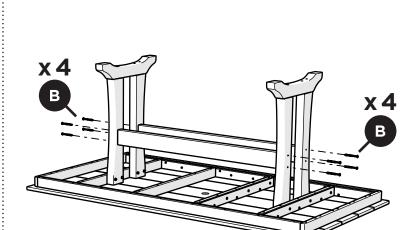

## **PARTS**

Something missing? Call (833) 665-6300

Align each screw with a pilot hole and partially thread by hand before fully tightening

**POLYWOOD** 