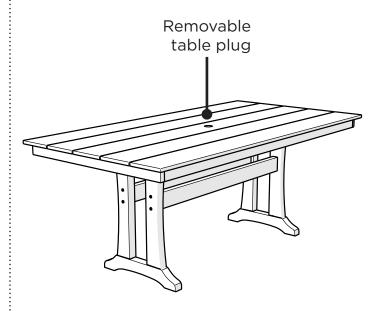

# L1D84, L1R84, L1B84

For Use With Rectangle Plank Tables-PL84

Thank you for choosing POLYWOOD!

We hope our furniture helps create a gathering place for you and your loved ones to enjoy for many years to come!