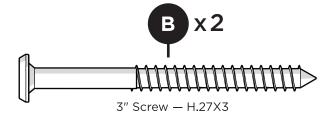

## **PARTS**

Something missing? Call (833) 665-6300

Align each screw with a pilot hole and partially thread by hand before fully tightening

**POLYWOOD** 

## **PARTS**