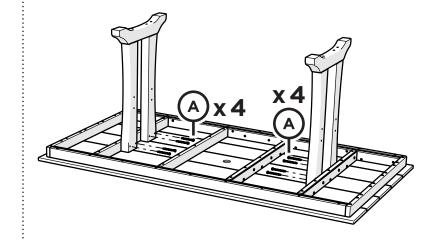

## **PARTS**

Something missing? Call (833) 665-6300

Align each screw with a pilot hole and partially thread by hand before fully tightening

**POLYWOOD** 