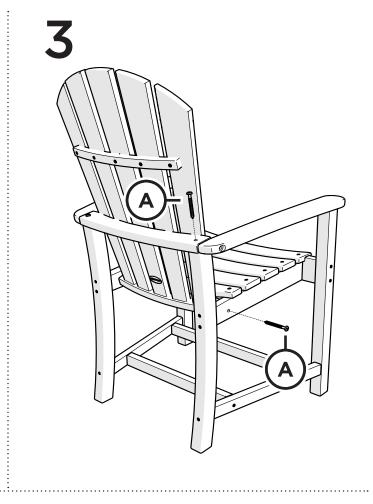

HND200, HND201,
HND202
Palm Coast
Adirondack Chair

Thank you for choosing POLYWOOD!

We hope our furniture helps create a gathering place for you and your loved ones to enjoy for many years to come!