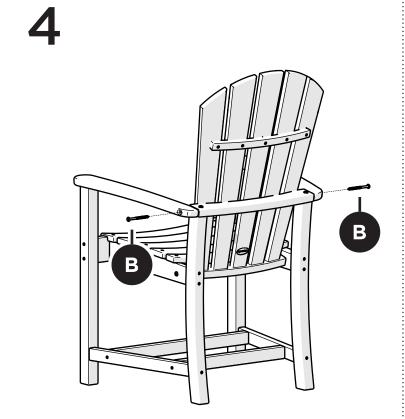

HND200, HND201,
HND202
Palm Coast
Adirondack Chair

Thank you for choosing POLYWOOD!

We hope our furniture helps create a gathering place for you and your loved ones to enjoy for many years to come!