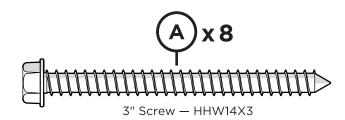

## **PARTS**

Something missing? Call (833) 665-6300

Align each screw with a pilot hole and partially thread by hand before fully tightening

**POLYWOOD** 