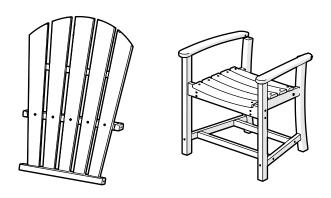

HND200, HND201,
HND202
Palm Coast
Adirondack Chair

Thank you for choosing POLYWOOD!

We hope our furniture helps create a gathering place for you and your loved ones to enjoy for many years to come!

## **PARTS**