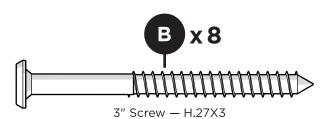

## **PARTS**

Something missing? Call (833) 665-6300

Align each screw with a pilot hole and partially thread by hand before fully tightening

**POLYWOOD** 