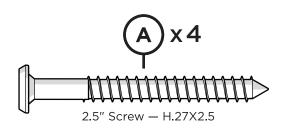

## **PARTS**

Something missing? Call (833) 665-6300

Align each screw with a pilot hole and partially thread by hand before fully tightening

**POLYWOOD** 