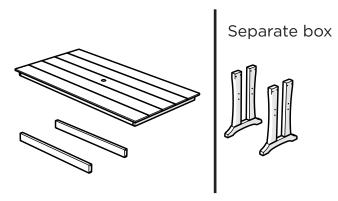

## **PARTS**

Something missing? Call (833) 665-6300

Align each screw with a pilot hole and partially thread by hand before fully tightening

**POLYWOOD** 

## **PARTS**