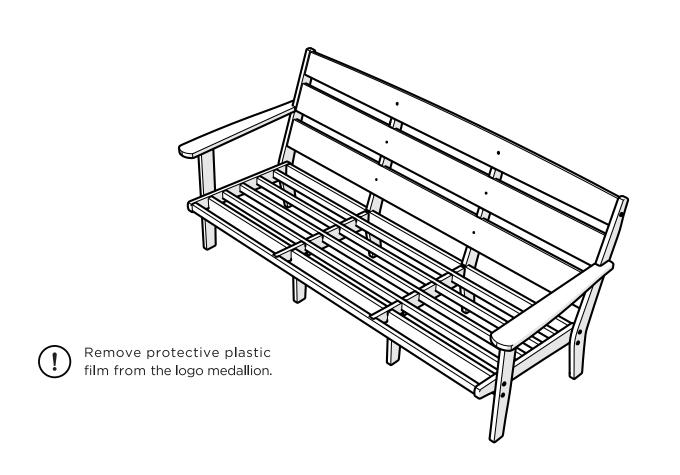

## **POLYWOOD®**

Assembly Instructions

4413X
Lakeside Deep
Seating Sofa

Thank You

Thank you for choosing POLYWOOD!

We hope your new furniture helps create a gathering place for you and your loved ones to enjoy for many years to come!