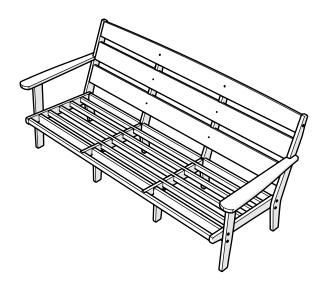

## **POLYWOOD®**

Assembly Instructions

4413X
Lakeside Deep
Seating Sofa

Thank You

Thank you for choosing POLYWOOD!

We hope your new furniture helps create a gathering place for you and your loved ones to enjoy for many years to come!