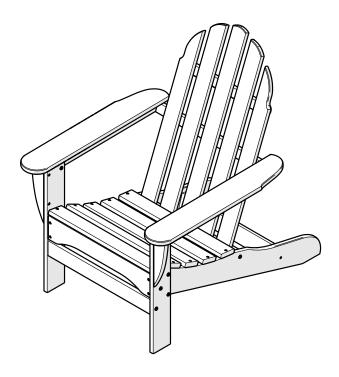

# Assembly Instructions

#### 20-Year Warranty

To view our full warranty, please visit ivyterracefurniture.com

### Having Trouble?

If you have questions or concerns regarding assembly instructions or missing parts, please contact us at (800) 920-6434 or email support@ivyterracefurniture.com



# IVAD4030 Classic Adirondack Chair

ivyterracefurniture.com

## Cleaning Tips

Keep your Ivy Terrace Furniture™ looking brand new:

#### For a quick clean:

Simply wipe down with soap and water.

#### For a deeper clean:

You'll need:

- »  $^{1\!\!/_3}$  bleach and  $^{2\!\!/_3}$  water solution
- » clean cloth
- » soft bristle brush

Wipe on solution with your cloth and let it sit on the lumber for a few minutes (this will not affect the color). Then, loosen any dirt and debris that may catch in surface grooves with a soft bristle brush; hose down to rinse.







# 2 x3 A C