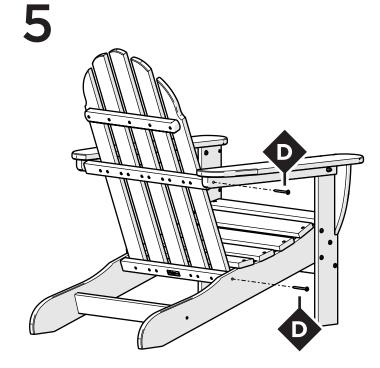

sit ivyterracefurniture.com

### Having Trouble?

If you have questions or concerns regarding assembly instructions or missing parts, please contact us at (800) 920-6434 or email support@ivyterracefurniture.com



# IVAD4030 Classic Adirondack Chair

ivyterracefurniture.com

## Cleaning Tips

Keep your Ivy Terrace Furniture™ looking brand new:

#### For a quick clean:

Simply wipe down with soap and water.

#### For a deeper clean:

You'll need:

- »  $^{1\!\!/_3}$  bleach and  $^{2\!\!/_3}$  water solution
- » clean cloth
- » soft bristle brush

Wipe on solution with your cloth and let it sit on the lumber for a few minutes (this will not affect the color). Then, loosen any dirt and debris that may catch in surface grooves with a soft bristle brush; hose down to rinse.







# 2 x3 A C