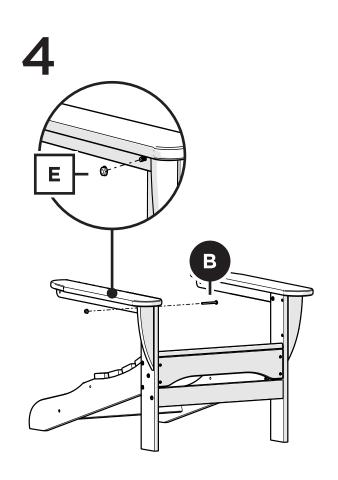

nty, please visit ivyterracefurniture.com

### Having Trouble?

If you have questions or concerns regarding assembly instructions or missing parts, please contact us at (800) 920-6434 or email support@ivyterracefurniture.com



# IVAD4030 Classic Adirondack Chair

ivyterracefurniture.com

## Cleaning Tips

Keep your Ivy Terrace Furniture™ looking brand new:

#### For a quick clean:

Simply wipe down with soap and water.

#### For a deeper clean:

You'll need:

- »  $^{1\!\!/_3}$  bleach and  $^{2\!\!/_3}$  water solution
- » clean cloth
- » soft bristle brush

Wipe on solution with your cloth and let it sit on the lumber for a few minutes (this will not affect the color). Then, loosen any dirt and debris that may catch in surface grooves with a soft bristle brush; hose down to rinse.







# 2 x3 A C