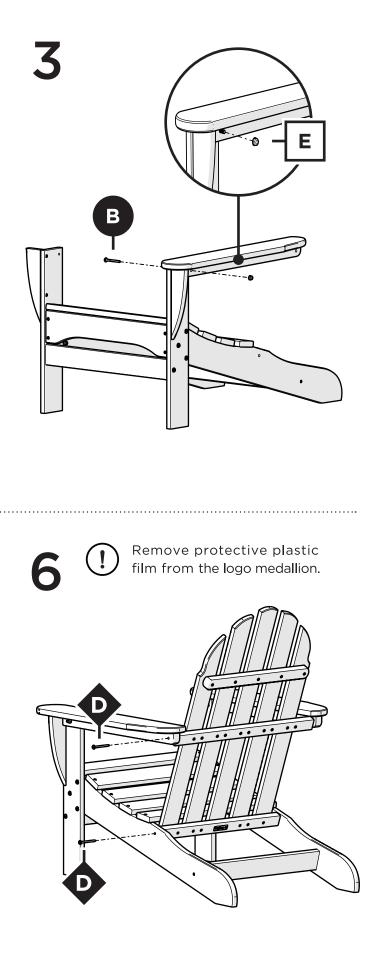

t ivyterracefurniture.com

### Having Trouble?

If you have questions or concerns regarding assembly instructions or missing parts, please contact us at (800) 920-6434 or email support@ivyterracefurniture.com



# IVAD4030 Classic Adirondack Chair

ivyterracefurniture.com

## Cleaning Tips

Keep your Ivy Terrace Furniture™ looking brand new:

#### For a quick clean:

Simply wipe down with soap and water.

#### For a deeper clean:

You'll need:

- »  $^{1\!\!/_3}$  bleach and  $^{2\!\!/_3}$  water solution
- » clean cloth
- » soft bristle brush

Wipe on solution with your cloth and let it sit on the lumber for a few minutes (this will not affect the color). Then, loosen any dirt and debris that may catch in surface grooves with a soft bristle brush; hose down to rinse.







# 2 x3 A C