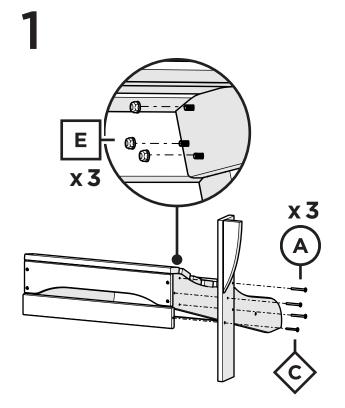

ranty, please visit ivyterracefurniture.com

### Having Trouble?

If you have questions or concerns regarding assembly instructions or missing parts, please contact us at (800) 920-6434 or email support@ivyterracefurniture.com



# IVAD4030 Classic Adirondack Chair

ivyterracefurniture.com

## Cleaning Tips

Keep your Ivy Terrace Furniture™ looking brand new:

#### For a quick clean:

Simply wipe down with soap and water.

#### For a deeper clean:

You'll need:

- »  $^{1\!\!/_3}$  bleach and  $^{2\!\!/_3}$  water solution
- » clean cloth
- » soft bristle brush

Wipe on solution with your cloth and let it sit on the lumber for a few minutes (this will not affect the color). Then, loosen any dirt and debris that may catch in surface grooves with a soft bristle brush; hose down to rinse.







# 2 x3 A C