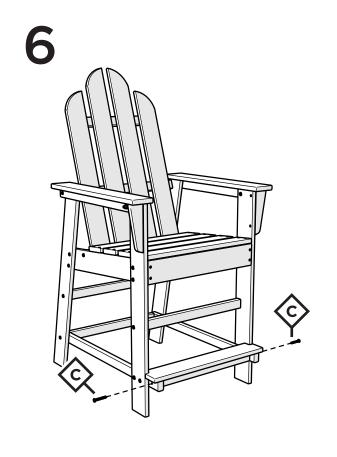

ywood.com/assembly

### Share Your Space

We love to see your furniture at home

— share a photo or video and tag us
for your chance to be featured!

#polywood



@POLYWOOD



pinterest.com/polywood



youtube.com/polywood



facebook.com/polywoodoutdoor

Join thousands of fans in our Outdoor Living Community!

facebook.com/groups/polywoodoutdoorliving







### Did You Know?

Our long-lasting furniture is made using plastics that could otherwise pollute oceans and overwhelm landfills — and it can also be recycled when the time comes. Better for the planet, better for all.

Learn more about our story: genuinePOLYWOOD.com

polywood.com

## **TOOLS**



4mm T-handle hex key (included) 7/16" wrench (not included)

## **PARTS**









Something missing? Visit help.polywood.com