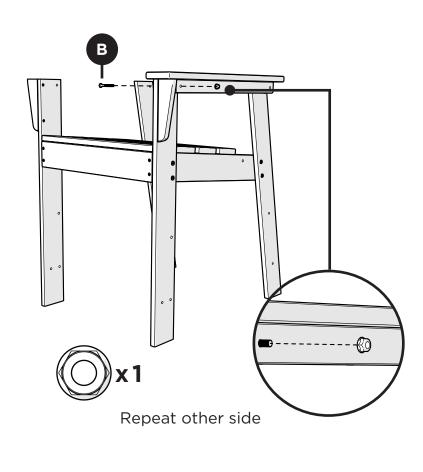

## **TOOLS**

4mm T-handle hex key (included) 7/16" wrench (not included)

## **PARTS**

Something missing? Visit help.polywood.com