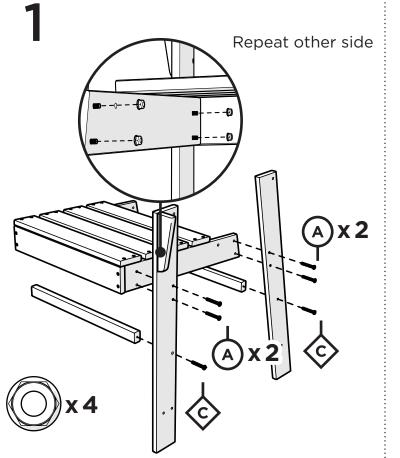

## **TOOLS**

4mm T-handle hex key (included) 7/16" wrench (not included)

## **PARTS**

Something missing? Visit help.polywood.com