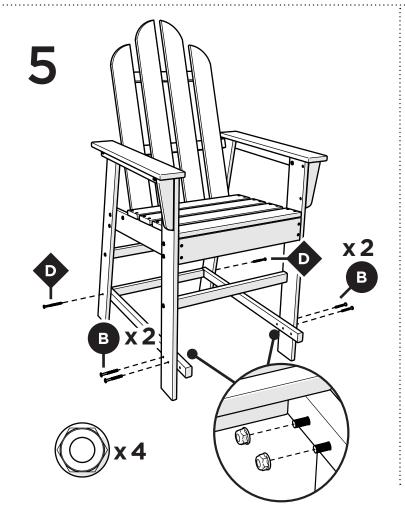

## **TOOLS**

4mm T-handle hex key (included) 7/16" wrench (not included)

## **PARTS**

Something missing? Visit help.polywood.com