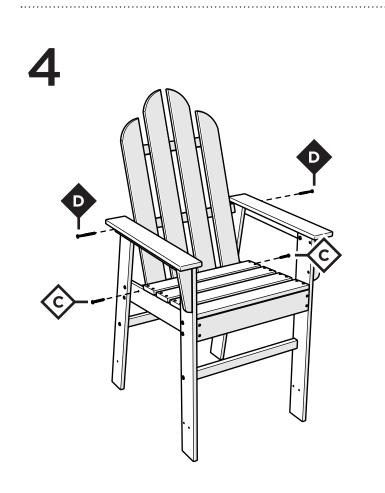

## **TOOLS**

4mm T-handle hex key (included) 7/16" wrench (not included)

## **PARTS**

Something missing? Visit help.polywood.com