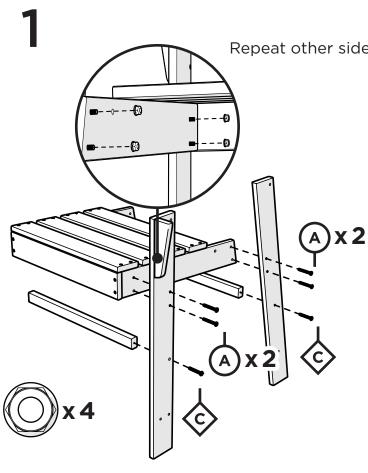

## **TOOLS**

4mm T-handle hex key (included) 7/16" wrench (not included)

## **PARTS**

Something missing? Visit help.polywood.com