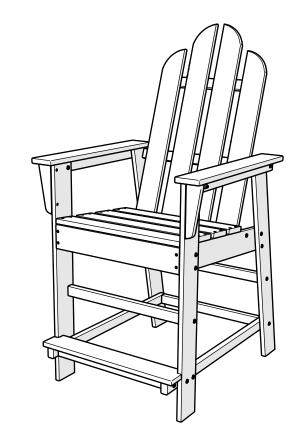

## **POLYWOOD®**

Assembly Instructions

ECD24
Long Island
Counter Chair

Thank You

Thank you for choosing POLYWOOD!

We hope your new furniture helps create a gathering place for you and your loved ones to enjoy for many years to come!