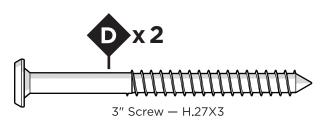

# **PARTS**

Flange Nylon Lock Nut HN.25-20FN

Something missing? Call (833) 665-6300

**POLYWOOD**