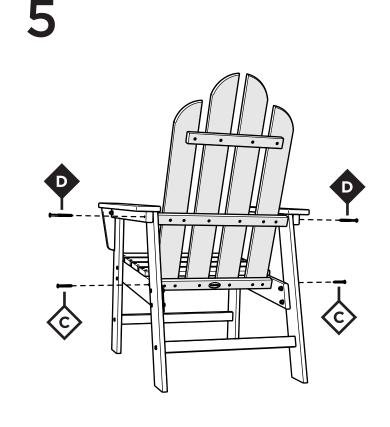

Assembly Instructions

ECD16
Long Island
Dining Chair

ECU16
Long Island Upright
Adirondack Chair

Thank You

Thank you for choosing POLYWOOD!

We hope our furniture helps create a gathering place for you and your loved ones to enjoy for many years to come!