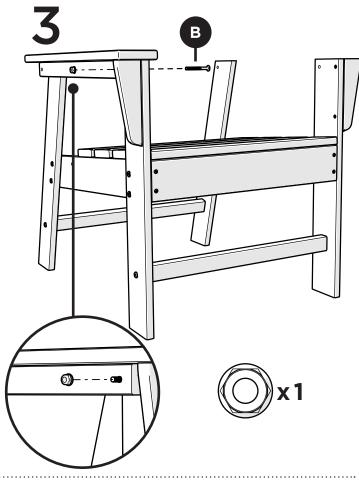

Assembly Instructions

ECD16
Long Island
Dining Chair

ECU16
Long Island Upright
Adirondack Chair

Thank You

Thank you for choosing POLYWOOD!

We hope our furniture helps create a gathering place for you and your loved ones to enjoy for many years to come!