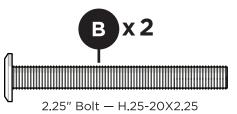

# **PARTS**

Flange Nylon Lock Nut HN.25-20FN

Something missing? Call (833) 665-6300

**POLYWOOD**