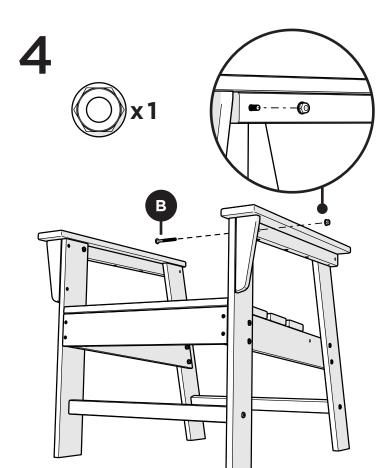

# **PARTS**

Flange Nylon Lock Nut HN.25-20FN

Something missing? Call (833) 665-6300

**POLYWOOD**