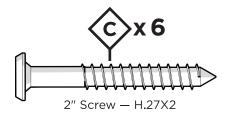

# **PARTS**

Flange Nylon Lock Nut HN.25-20FN

Something missing? Call (833) 665-6300

**POLYWOOD**