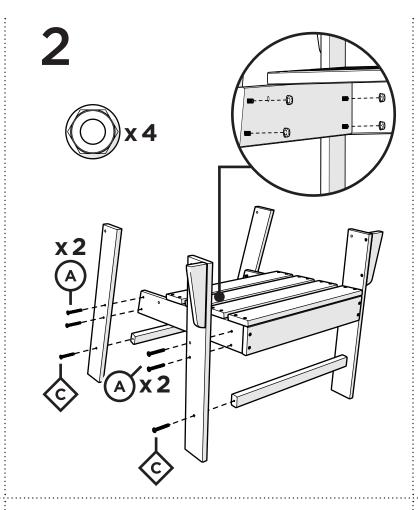

Assembly Instructions

ECD16
Long Island
Dining Chair

ECU16
Long Island Upright
Adirondack Chair

Thank You

Thank you for choosing POLYWOOD!

We hope our furniture helps create a gathering place for you and your loved ones to enjoy for many years to come!