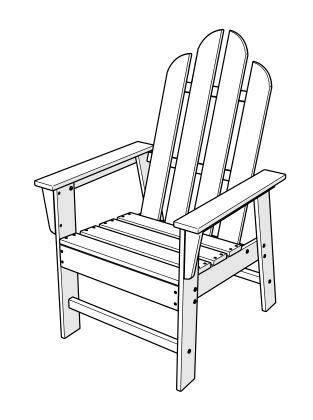

Assembly Instructions

ECD16
Long Island
Dining Chair

ECU16
Long Island Upright
Adirondack Chair

Thank You

Thank you for choosing POLYWOOD!

We hope our furniture helps create a gathering place for you and your loved ones to enjoy for many years to come!