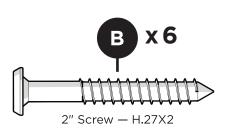

## **POLYWOOD®**

Assembly Instructions

VNAC2278
Vineyard Chaise

**VNAW2278** 

Vineyard Chaise with Wheels

polywood.com

Thank You

Thank you for choosing POLYWOOD!