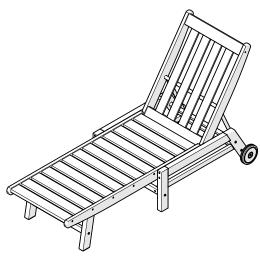

## **POLYWOOD®**

Assembly Instructions

VNAC2278
Vineyard Chaise

**VNAW2278** 

Vineyard Chaise with Wheels

polywood.com

Thank You

Thank you for choosing POLYWOOD!