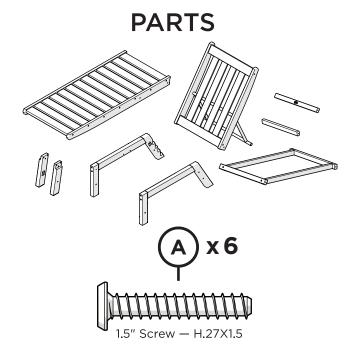

## **POLYWOOD®**

Assembly Instructions

VNAC2278
Vineyard Chaise

**VNAW2278** 

Vineyard Chaise with Wheels

polywood.com

Thank You

Thank you for choosing POLYWOOD!