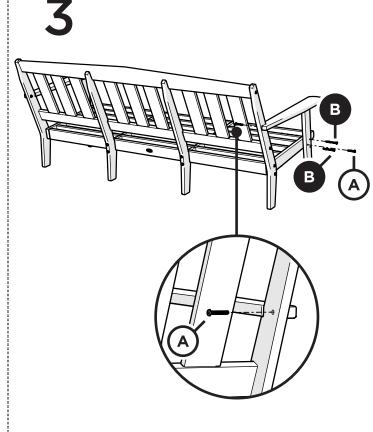

## Having Trouble? ....

If you have questions or concerns regarding assembly instructions or missing parts, please contact us at **(877) 907-TREX** (8739) or email support@trexfurniture.com