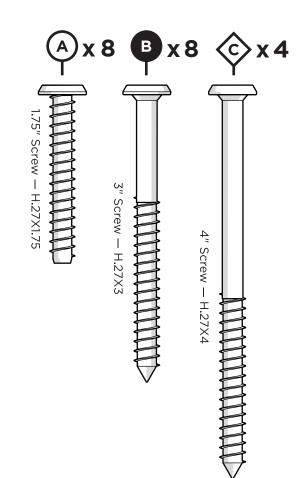

ere our furniture ends up — snap a pic and share it with us on Facebook! facebook.com/trexfurniture

## Having Trouble? ....

If you have questions or concerns regarding assembly instructions or missing parts, please contact us at **(877) 907-TREX** (8739) or email support@trexfurniture.com

### Cleaning Tips

Keep your Trex Outdoor Furniture™ looking brand new:

### For a quick clean:

Simply wipe down with soap and water.

### For a deeper clean:

You'll need:

- » 1/3 bleach and 2/3 water solution
- » clean cloth
- » soft bristle brush

Wipe on solution with your cloth and let it sit on the lumber for a few minutes (this will not affect the color). Then, loosen any dirt and debris that may catch in surface grooves with a soft bristle brush; hose down to rinse.

trexfurniture.com









Something missing? Call (833) 665-6300

1