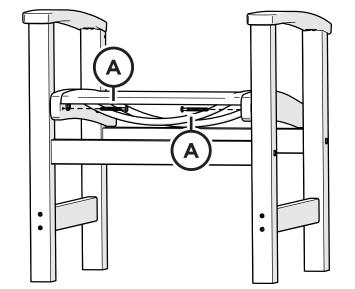

### PARTS

Something missing? Call (833) 665-6300

Do not tighten screws until last step

2

Tighten all screws.