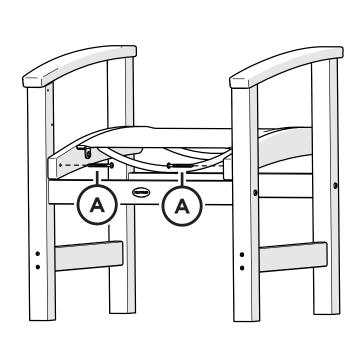

### PARTS

Something missing? Call (833) 665-6300

Do not tighten screws until last step

2

Tighten all screws.