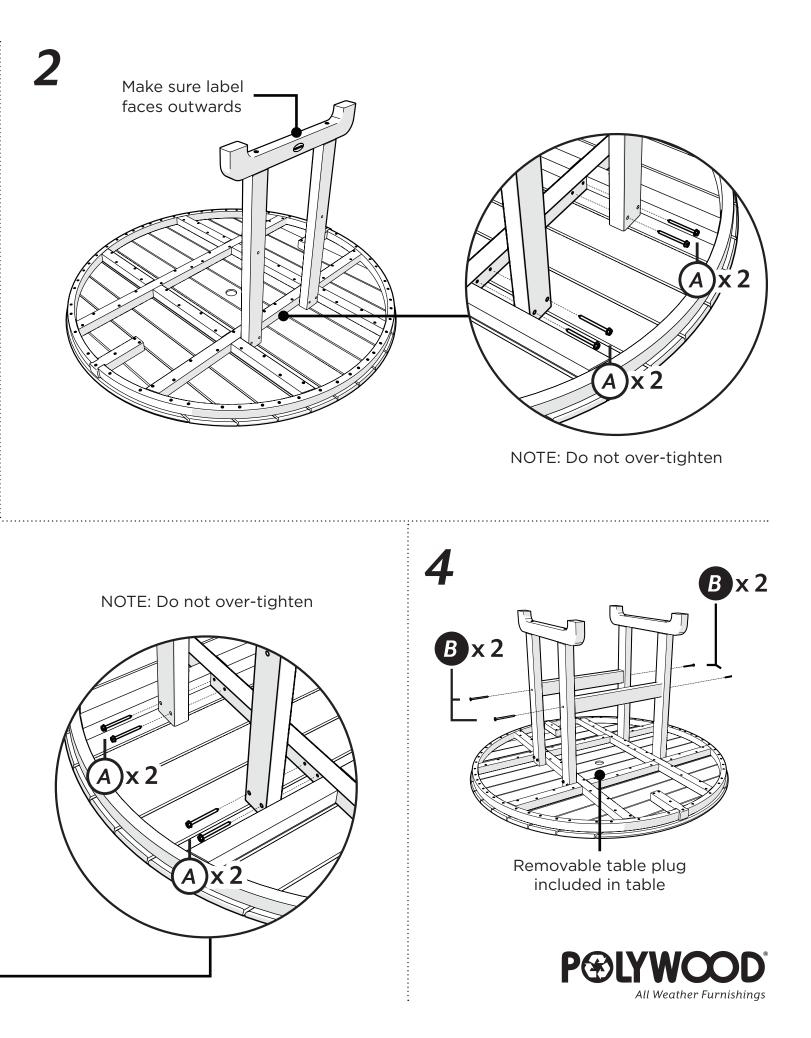

### PARTS

Something missing? Call (833) 665-6300

Do not tighten screws until last step

2

Tighten all screws.