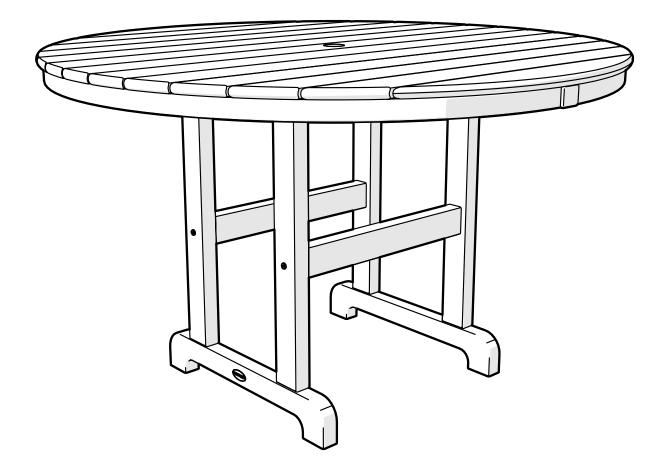

# **RT248** Round 48" Dining Table Assembly Instructions

To watch a video of this assembly, visit **youtube.com/polywood** 