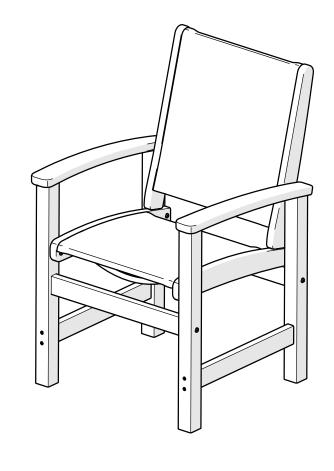

Watch & Learn

For assembly videos and more, visit **youtube.com/polywood** 

9010 Coastal Dining Chair