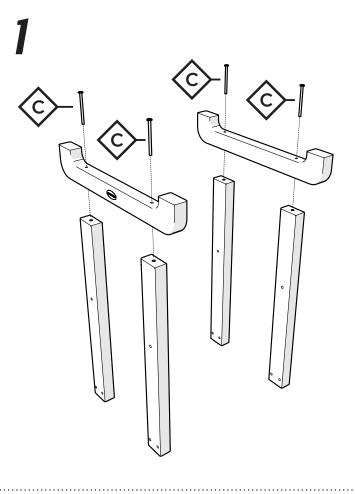

### PARTS

Something missing? Call (833) 665-6300

Do not tighten screws until last step

2

Tighten all screws.