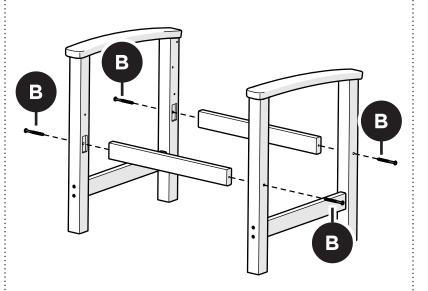

### PARTS

Something missing? Call (833) 665-6300

Do not tighten screws until last step

2

Tighten all screws.