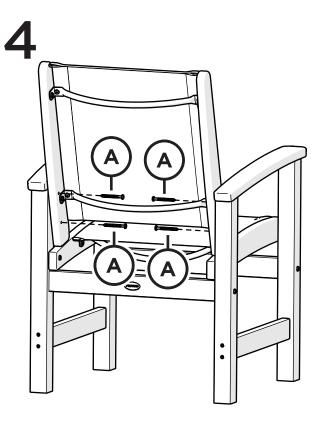

### PARTS

Something missing? Call (833) 665-6300

Do not tighten screws until last step

2

Tighten all screws.