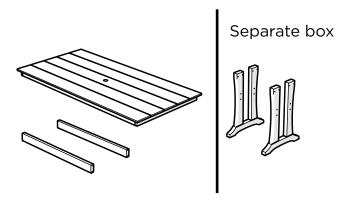

# **PARTS**

1

Align each screw with a pilot hole and partially thread by hand before fully tightening

2