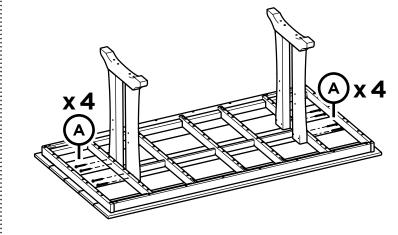

# **PARTS**

1

Align each screw with a pilot hole and partially thread by hand before fully tightening

2