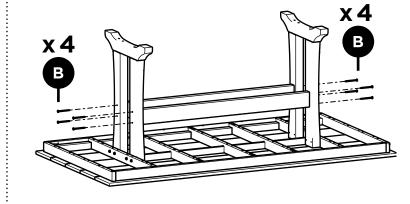

# **PARTS**

1

Align each screw with a pilot hole and partially thread by hand before fully tightening

2