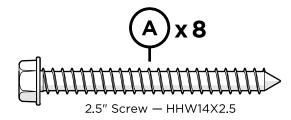

# **PARTS**

1

Align each screw with a pilot hole and partially thread by hand before fully tightening

2