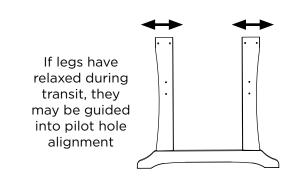

# **PARTS**

1

Align each screw with a pilot hole and partially thread by hand before fully tightening

2