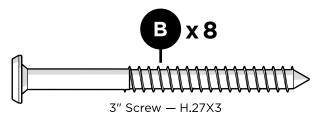

# **PARTS**

1

Align each screw with a pilot hole and partially thread by hand before fully tightening

2