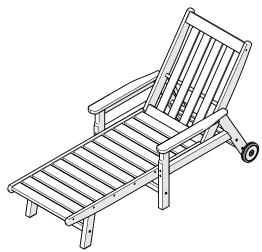

## **POLYWOOD®**

Assembly Instructions

VNC2278
Vineyard Chaise
with Arms

**VNCW2278** 

Vineyard Chaise with Arms and Wheels

polywood.com

Thank You

Thank you for choosing POLYWOOD!