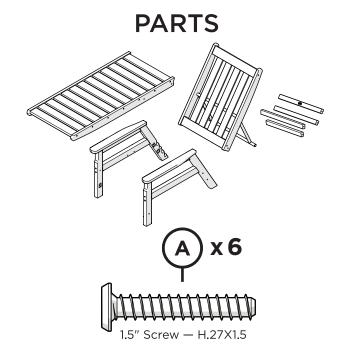

## **POLYWOOD®**

Assembly Instructions

VNC2278
Vineyard Chaise
with Arms

**VNCW2278** 

Vineyard Chaise with Arms and Wheels

polywood.com

Thank You

Thank you for choosing POLYWOOD!