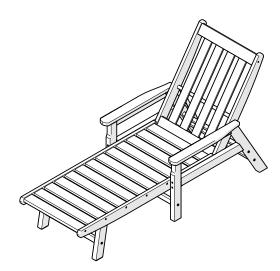

## **POLYWOOD®**

Assembly Instructions

VNC2278
Vineyard Chaise
with Arms

**VNCW2278** 

Vineyard Chaise with Arms and Wheels

polywood.com

Thank You

Thank you for choosing POLYWOOD!