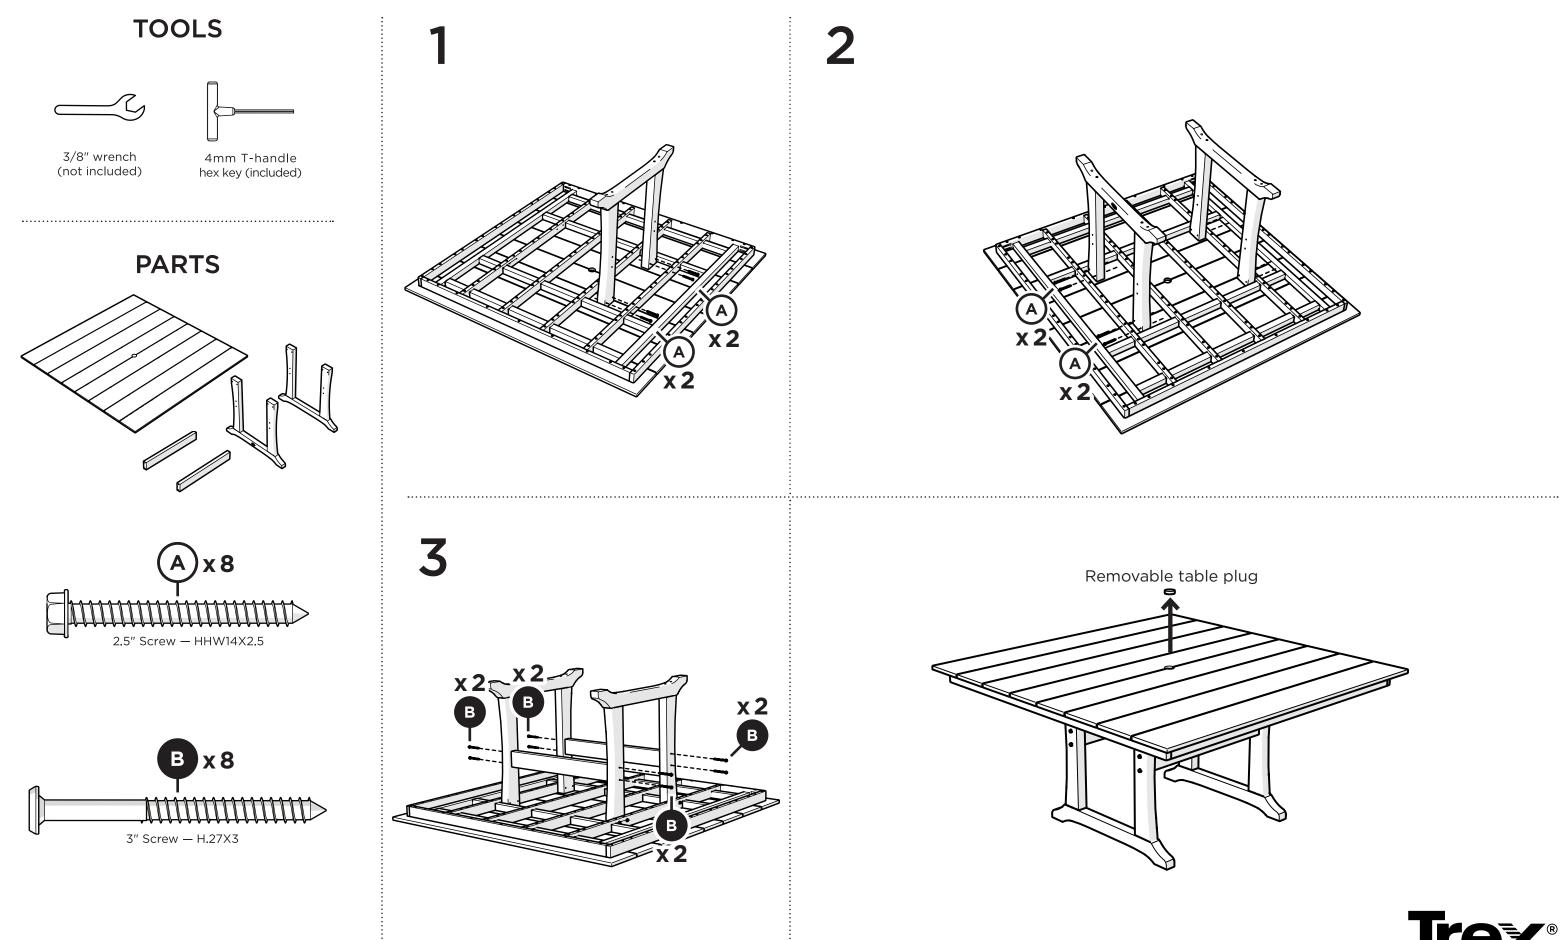

# Assembly Instructions

# TXL1D85, TXL1R85, TXL1B85 For Use With Large Plank Table-PL85