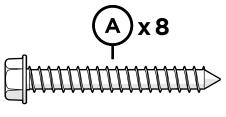

# **PARTS**

2" Screw — HHW14X2

1

Align each screw with a pilot hole and partially thread by hand before fully tightening

2