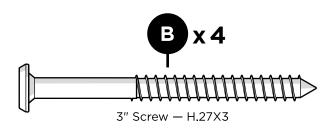

# **PARTS**

2" Screw — HHW14X2

1

Align each screw with a pilot hole and partially thread by hand before fully tightening

2