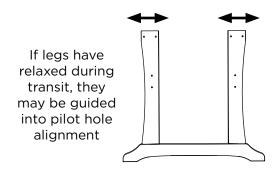

ts, please contact us at **(877) 907-TREX** (8739) or email support@trexfurniture.com

#### Cleaning Tips

Keep your Trex Outdoor Furniture™ looking brand new:

#### For a quick clean:

Simply wipe down with soap and water.

#### For a deeper clean:

You'll need:

- » 1/3 bleach and 2/3 water solution
- » clean cloth
- » soft bristle brush

Wipe on solution with your cloth and let it sit on the lumber for a few minutes (this will not affect the color). Then, loosen any dirt and debris that may catch in surface grooves with a soft bristle brush; hose down to rinse.

trexfurniture.com

# **TOOLS**



3/8" wrench (not included)

4mm T-handle hex key (included)

# **PARTS**





2" Screw — HHW14X2



1

Align each screw with a pilot hole and partially thread by hand before fully tightening





2