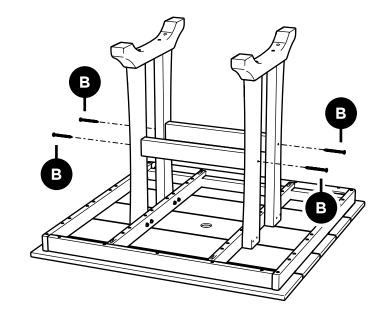

# **PARTS**

2" Screw — HHW14X2

1

Align each screw with a pilot hole and partially thread by hand before fully tightening

2