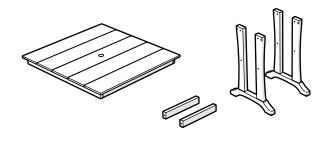

# **PARTS**

2" Screw — HHW14X2

1

Align each screw with a pilot hole and partially thread by hand before fully tightening

2