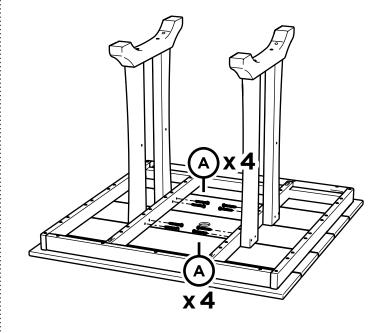

# **PARTS**

2" Screw — HHW14X2

1

Align each screw with a pilot hole and partially thread by hand before fully tightening

2