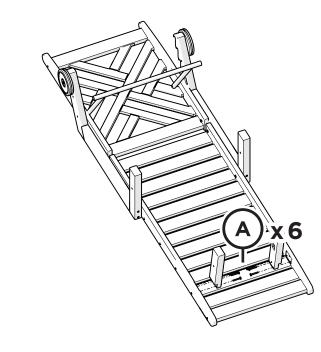

## **PARTS**

Something missing? Visit help.polywood.com

2

3

4

5

Front legs will have some camber

until weight is applied