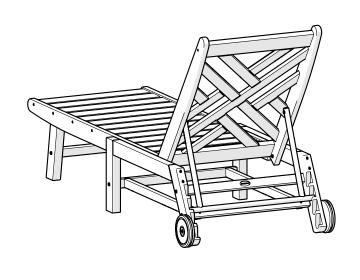

## **POLYWOOD®**

Assembly Instructions

CDAW2278
Chippendale Chaise
with Wheels

Thank You

Thank you for choosing POLYWOOD!

We hope your new furniture helps create a gathering place for you and your loved ones to enjoy for many years to come!