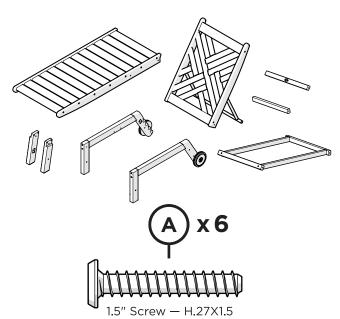

## **PARTS**

Something missing? Visit help.polywood.com

2

3

4

5

Front legs will have some camber

until weight is applied