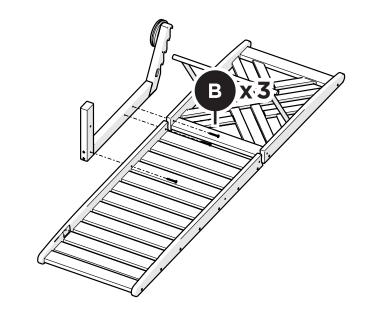

## **PARTS**

Something missing? Visit help.polywood.com

2

3

4

5

Front legs will have some camber

until weight is applied