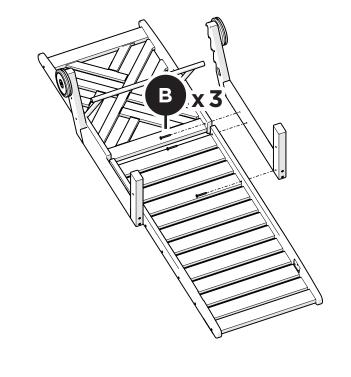

## **PARTS**

Something missing? Visit help.polywood.com

2

3

4

5

Front legs will have some camber

until weight is applied