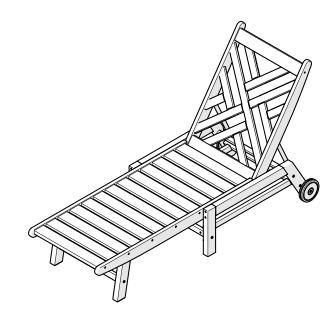

## **POLYWOOD®**

Assembly Instructions

CDAW2278
Chippendale Chaise
with Wheels

Thank You

Thank you for choosing POLYWOOD!

We hope your new furniture helps create a gathering place for you and your loved ones to enjoy for many years to come!