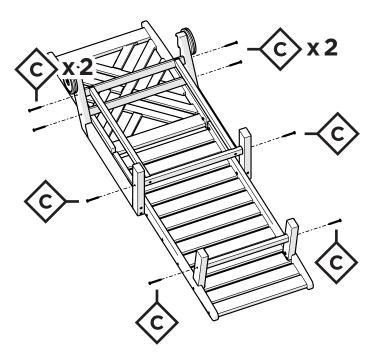

## **PARTS**

Something missing? Visit help.polywood.com

2

3

4

5

Front legs will have some camber

until weight is applied