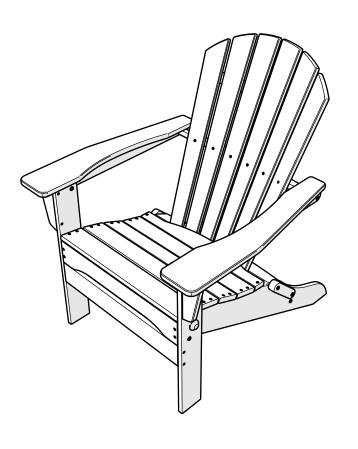

SBA115
South Beach Folding
Adirondack Chair

Thank you for choosing POLYWOOD!

We hope our furniture helps create a gathering place for you and your loved ones to enjoy for many years to come!