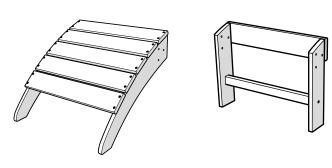

**HNO10 Palm Coast Ottoman** 

# **PARTS**

Flange Nylon Lock Nut HN.25-20FN

Flange Nylon Lock Nut HN.25-20FN

Flange Nylon Lock Nut HN.25-20FN