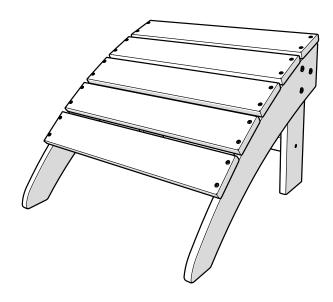

**HNO10 Palm Coast Ottoman** 

# Did you know?

POLYWOOD was the original outdoor furniture made from recycled materials.

> Learn more about our story: genuinePOLYWOOD.com

4mm T-handle hex key (included)