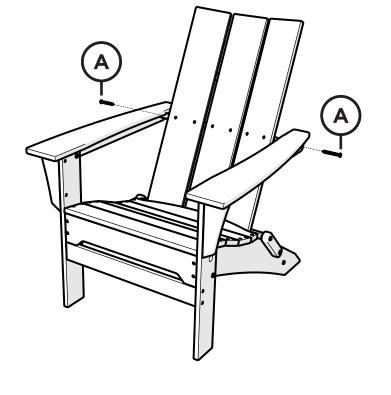

# MNA110 Modern Folding Adirondack

Thank you for choosing POLYWOOD!

We hope our furniture helps create a gathering place for you and your loved ones to enjoy for many years to come!

# Did you know?

POLYWOOD was the original outdoor furniture made from recycled materials.

Learn more about our story: genuinePOLYWOOD.com

4mm T-handle hex key (included)

**PARTS** 

1

2

3