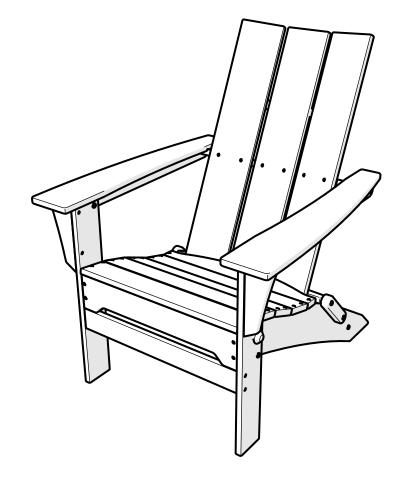

# MNA110 Modern Folding Adirondack

Thank you for choosing POLYWOOD!

We hope our furniture helps create a gathering place for you and your loved ones to enjoy for many years to come!