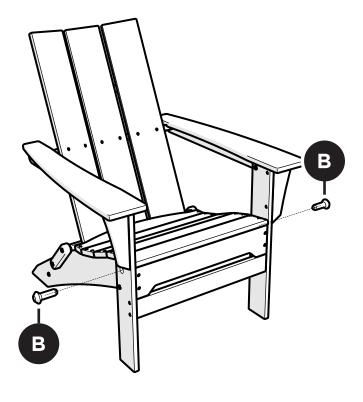

# MNA110 Modern Folding Adirondack

Thank you for choosing POLYWOOD!

We hope our furniture helps create a gathering place for you and your loved ones to enjoy for many years to come!

# Did you know?

POLYWOOD was the original outdoor furniture made from recycled materials.

Learn more about our story: genuinePOLYWOOD.com

4mm T-handle hex key (included)

**PARTS** 

1

2

3