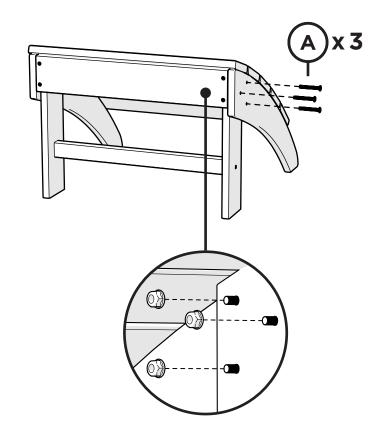

**HNO10 Palm Coast Ottoman** 

# **PARTS**

Flange Nylon Lock Nut HN.25-20FN

Flange Nylon Lock Nut HN.25-20FN

Flange Nylon Lock Nut HN.25-20FN