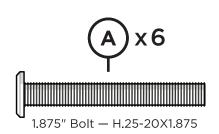

# **PARTS**

Flange Nylon Lock Nut HN.25-20FN

Flange Nylon Lock Nut HN.25-20FN

Flange Nylon Lock Nut HN.25-20FN