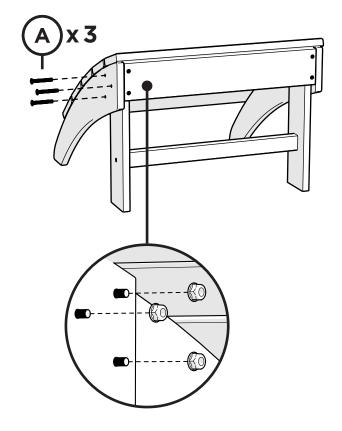

# Did you know?

POLYWOOD was the original outdoor furniture made from recycled materials.

Learn more about our story: genuinePOLYWOOD.com

4mm T-handle hex key (included)

**PARTS** 

1

2

3