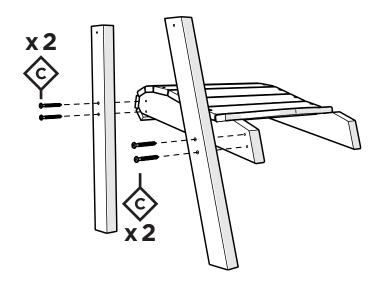

ut new products, giveaways, and more by signing up for our email list: polywoodoutdoor.com/subscribe



Watch & Learn

For assembly tips and videos visit: polywoodoutdoor.com/assembly

### Share your space

We love to see where our furniture ends up — snap a pic and tag it on Instagram or Facebook for your chance to be featured on our social channels!

#polywood #rethinkoutdoor



facebook.com/polywoodoutdoor



@POLYWOOD



pinterest.com/polywood



youtube.com/polywood







POLYWOOD was the original outdoor furniture made from recycled materials.

> Learn more about our story: genuinePOLYWOOD.com

# **TOOLS**



4mm T-handle hex key (included)



Phillips Screwdriver (Screw Gun Recommended) (Not Included)





1.5" Phillips Screw — H8X1.5





Something missing? Call (833) 665-6300













4



5



6

Push back all the way up to seat slat