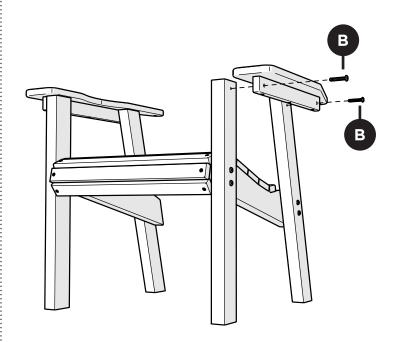

ts, giveaways, and more by signing up for our email list: polywoodoutdoor.com/subscribe



Watch & Learn

For assembly tips and videos visit: polywoodoutdoor.com/assembly

### Share your space

We love to see where our furniture ends up — snap a pic and tag it on Instagram or Facebook for your chance to be featured on our social channels!

#polywood #rethinkoutdoor



facebook.com/polywoodoutdoor



@POLYWOOD



pinterest.com/polywood



youtube.com/polywood







POLYWOOD was the original outdoor furniture made from recycled materials.

> Learn more about our story: genuinePOLYWOOD.com

# **TOOLS**



4mm T-handle hex key (included)



Phillips Screwdriver (Screw Gun Recommended) (Not Included)





1.5" Phillips Screw — H8X1.5





Something missing? Call (833) 665-6300













4



5



6

Push back all the way up to seat slat