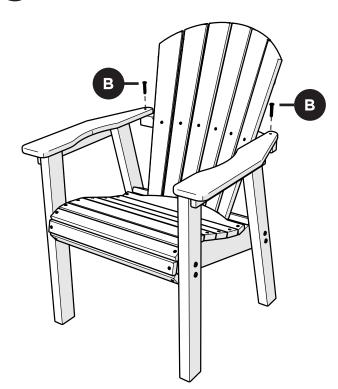

iveaways, and more by signing up for our email list: polywoodoutdoor.com/subscribe



Watch & Learn

For assembly tips and videos visit: polywoodoutdoor.com/assembly

### Share your space

We love to see where our furniture ends up — snap a pic and tag it on Instagram or Facebook for your chance to be featured on our social channels!

#polywood #rethinkoutdoor



facebook.com/polywoodoutdoor



@POLYWOOD



pinterest.com/polywood



youtube.com/polywood







POLYWOOD was the original outdoor furniture made from recycled materials.

> Learn more about our story: genuinePOLYWOOD.com

# **TOOLS**



4mm T-handle hex key (included)



Phillips Screwdriver (Screw Gun Recommended) (Not Included)





1.5" Phillips Screw — H8X1.5





Something missing? Call (833) 665-6300













4



5



6

Push back all the way up to seat slat