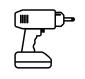

# **TOOLS**

4mm T-handle hex key (included)

Phillips Screwdriver (Screw Gun Recommended) (Not Included)

1.5" Phillips Screw — H8X1.5

Something missing? Call (833) 665-6300

4

5

6