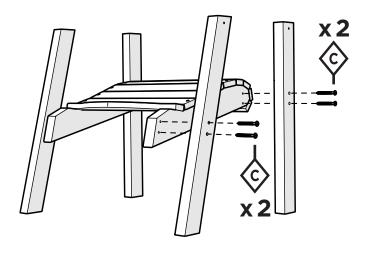

Assembly Instructions

# **TOOLS**

4mm T-handle hex key (included)

Phillips Screwdriver (Screw Gun Recommended) (Not Included)

1.5" Phillips Screw — H8X1.5

Something missing? Call (833) 665-6300

4

5

6