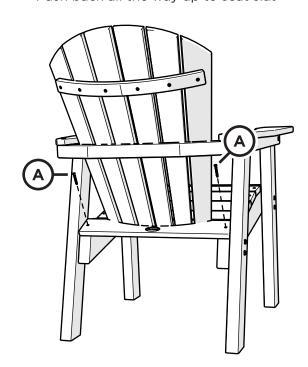

Assembly Instructions

# **TOOLS**

4mm T-handle hex key (included)

Phillips Screwdriver (Screw Gun Recommended) (Not Included)

1.5" Phillips Screw — H8X1.5

Something missing? Call (833) 665-6300

4

5

6

Push back all the way up to seat slat