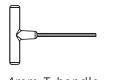

# **TOOLS**

4mm T-handle hex key (included)

Phillips Screwdriver (Screw Gun Recommended) (Not Included)

1.5" Phillips Screw — H8X1.5

Something missing? Call (833) 665-6300

4

5

6