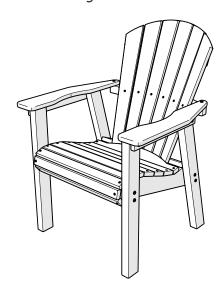

# SHD19 Seashell Dining Adirondack Chair

**SHU19** 

Seashell Upright Adirondack Chair

polywoodoutdoor.com

Thank You

Thank you for choosing POLYWOOD! We hope our furniture helps create a gathering place for you and your loved ones to enjoy for many years to come!