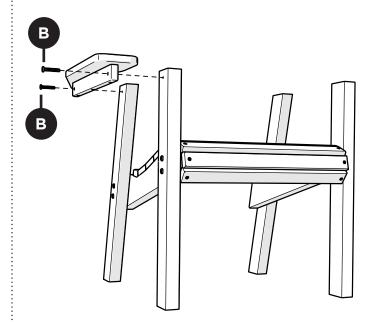

roducts, giveaways, and more by signing up for our email list: polywoodoutdoor.com/subscribe



Watch & Learn

For assembly tips and videos visit: polywoodoutdoor.com/assembly

### Share your space

We love to see where our furniture ends up — snap a pic and tag it on Instagram or Facebook for your chance to be featured on our social channels!

#polywood #rethinkoutdoor



facebook.com/polywoodoutdoor



@POLYWOOD



pinterest.com/polywood



youtube.com/polywood







POLYWOOD was the original outdoor furniture made from recycled materials.

> Learn more about our story: genuinePOLYWOOD.com

# **TOOLS**



4mm T-handle hex key (included)



Phillips Screwdriver (Screw Gun Recommended) (Not Included)





1.5" Phillips Screw — H8X1.5





Something missing? Call (833) 665-6300













4



5



6

Push back all the way up to seat slat