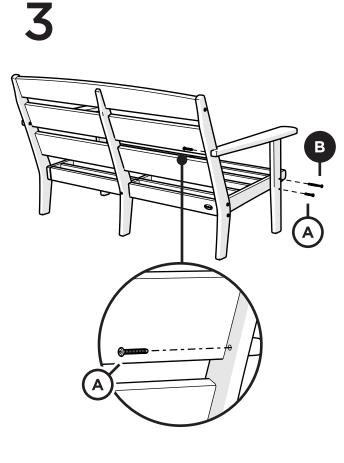

# TOOLS 1 2 4mm T-handle hex key (included) PARTS (A) x 4 1.3" Screw — H.345X1.312