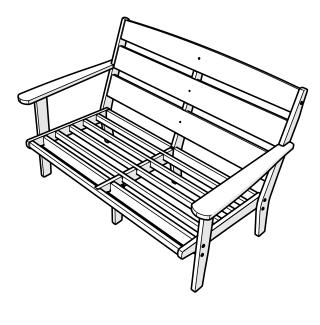

### Assembly Instructions

Thank You

Thank you for choosing POLYWOOD! We hope our furniture helps create a gathering place for you and your loved ones to enjoy for many years to come!

.....

**4412X** Lakeside Deep Seating Loveseat