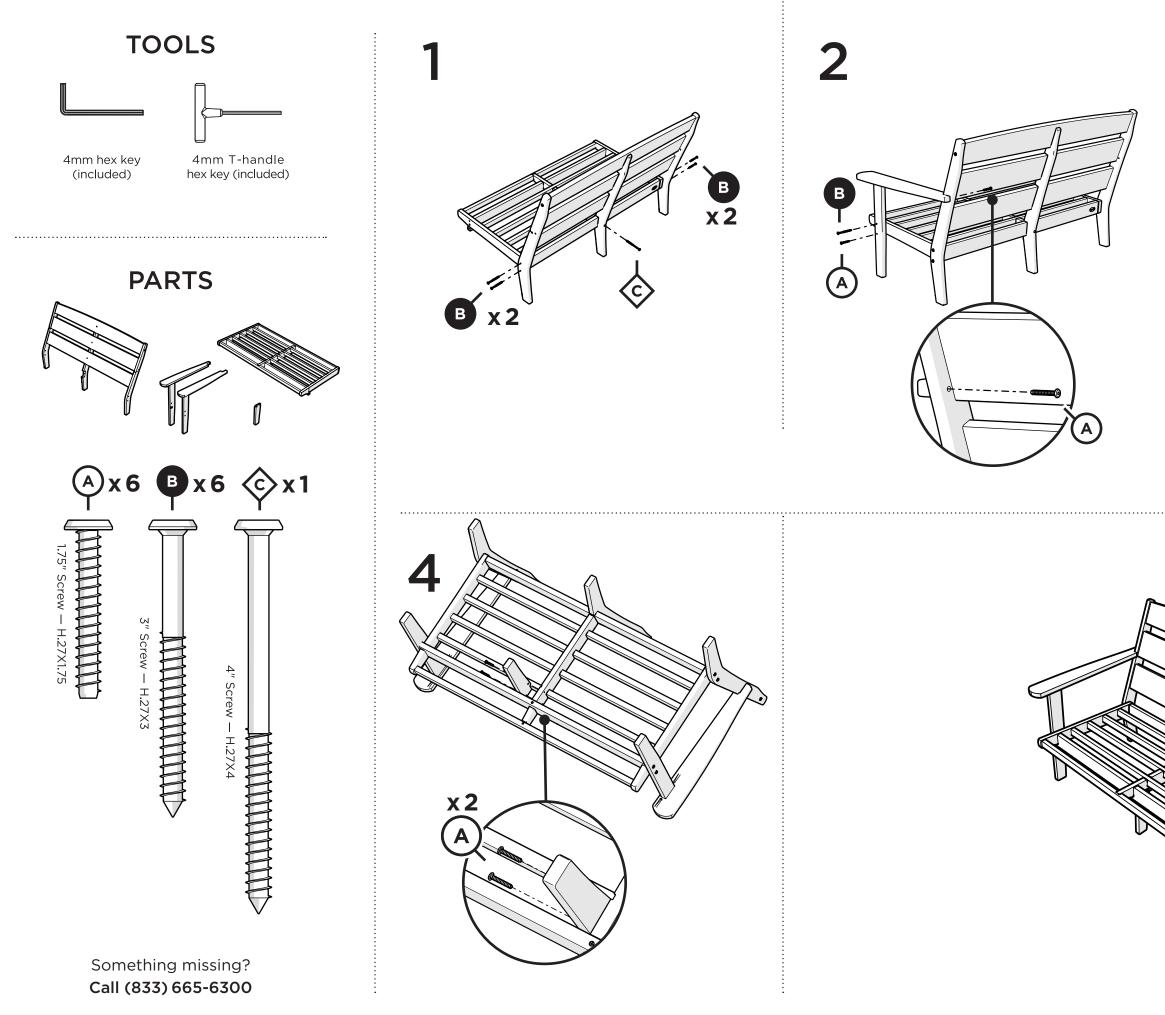

### Having trouble?

If you have questions or concerns regarding assembly instructions or missing parts, please contact us at hello@polywoodoutdoor.com or (833) 665-6300

# TOOLS 1 2 4mm T-handle hex key (included) PARTS (A) x 4 1.3" Screw — H.345X1.312