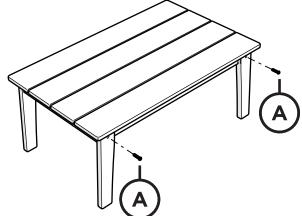

# TOOLS 1 2 4mm T-handle hex key (included) PARTS (A) x 4 1.3" Screw — H.345X1.312