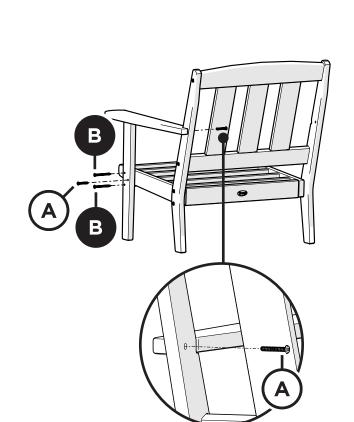

s up — snap a pic and share it with us on Facebook! facebook.com/trexfurniture

## Having Trouble? ....

If you have questions or concerns regarding assembly instructions or missing parts, please contact us at **(877) 907-TREX** (8739) or email support@trexfurniture.com

### Cleaning Tips

Keep your Trex Outdoor Furniture™ looking brand new:

#### For a quick clean:

Simply wipe down with soap and water.

#### For a deeper clean:

You'll need:

- » 1/3 bleach and 2/3 water solution
- » clean cloth
- » soft bristle brush

Wipe on solution with your cloth and let it sit on the lumber for a few minutes (this will not affect the color). Then, loosen any dirt and debris that may catch in surface grooves with a soft bristle brush; hose down to rinse.

trexfurniture.com





# **PARTS**