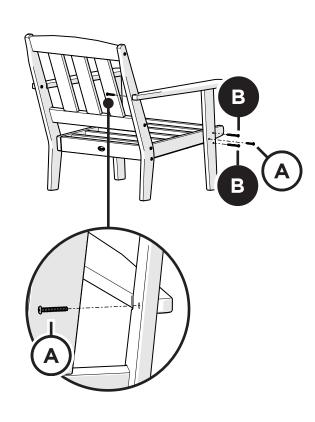

up — snap a pic and share it with us on Facebook! facebook.com/trexfurniture

## Having Trouble? ....

If you have questions or concerns regarding assembly instructions or missing parts, please contact us at **(877) 907-TREX** (8739) or email support@trexfurniture.com

### Cleaning Tips

Keep your Trex Outdoor Furniture™ looking brand new:

#### For a quick clean:

Simply wipe down with soap and water.

#### For a deeper clean:

You'll need:

- » 1/3 bleach and 2/3 water solution
- » clean cloth
- » soft bristle brush

Wipe on solution with your cloth and let it sit on the lumber for a few minutes (this will not affect the color). Then, loosen any dirt and debris that may catch in surface grooves with a soft bristle brush; hose down to rinse.

trexfurniture.com





# **PARTS**