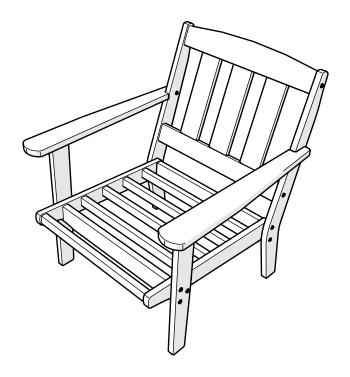

# **Assembly Instructions**



TX4431X
Cape Cod Deep
Seating Chair

### 20-Year Warranty

To view our full warranty, please visit trexfurniture.com/warranty

## Share your space .....

We love to see where our furniture ends up — snap a pic and share it with us on Facebook! facebook.com/trexfurniture

## Having Trouble? ....

If you have questions or concerns regarding assembly instructions or missing parts, please contact us at **(877) 907-TREX** (8739) or email support@trexfurniture.com

### Cleaning Tips

Keep your Trex Outdoor Furniture™ looking brand new:

#### For a quick clean:

Simply wipe down with soap and water.

#### For a deeper clean:

You'll need:

- » 1/3 bleach and 2/3 water solution
- » clean cloth
- » soft bristle brush

Wipe on solution with your cloth and let it sit on the lumber for a few minutes