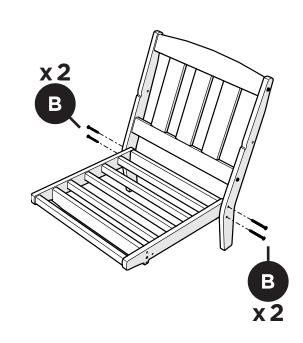

nds up — snap a pic and share it with us on Facebook! facebook.com/trexfurniture

## Having Trouble? ....

If you have questions or concerns regarding assembly instructions or missing parts, please contact us at **(877) 907-TREX** (8739) or email support@trexfurniture.com

### Cleaning Tips

Keep your Trex Outdoor Furniture™ looking brand new:

#### For a quick clean:

Simply wipe down with soap and water.

#### For a deeper clean:

You'll need:

- » 1/3 bleach and 2/3 water solution
- » clean cloth
- » soft bristle brush

Wipe on solution with your cloth and let it sit on the lumber for a few minutes (this will not affect the color). Then, loosen any dirt and debris that may catch in surface grooves with a soft bristle brush; hose down to rinse.

trexfurniture.com





# **PARTS**