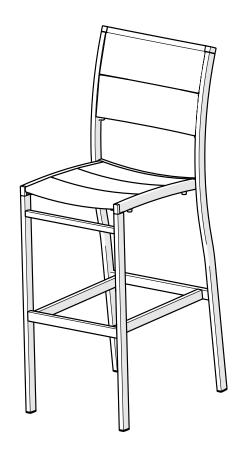

# **POLYWOOD**

**Assembly Instructions** 



# NO ASSEMBLY REQUIRED

A122
Metro
Bar Side Chair



# 20-Year Warranty

To view our full warranty, please visit polywoodoutdoor.com/warranty

Easily register your product using one of the methods below:

#### Text POLYWOOD to 71403

Receive a link to register online

- or -

### Register on our website

register.polywoodoutdoor.com

— or —

#### Send a Picture

Take a photo of the icon below and text it to 71403 (US only)







If you have questions or concerns regarding assembly instructions or missing parts, please contact us at (833) 665-6300 or email support@polywoodoutdoor.com





# Share your space

We love to see where our furniture ends up — snap a pic and share it on Instagram or Facebook!

#polywood



## Watch & Learn

For assembly videos and more, visit youtube.com/polywoo