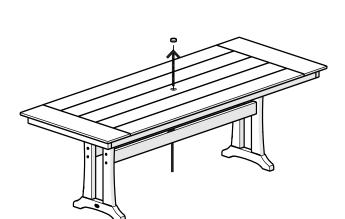

to rinse.

#### For a High-Power Clean:

Use a pressure power washer (not exceeding 1,500 psi) to spray off dirt and debris. Apply a <sup>1</sup>/<sub>3</sub> bleach and <sup>2</sup>/<sub>3</sub> water solution and scrub with a softbristle brush. Hose down to rinse.



## L1D84, L1R84, L1B84

For Use With Rectangle Plank Tables-PL84

#### Share your space

We love to see where our furniture ends up — snap a pic and tag it on Instagram or Facebook for your chance to be featured on our social channels! #polywood #rethinkoutdoor



facebook.com/polywoodoutdoor





pinterest.com/polywood



youtube.com/polywood



Did you know?

POLYWOOD was the original outdoor furniture made from recycled materials.

Learn more about our story: genuinePOLYWOOD.com



Something missing? Call (833) 665-6300



x 4

Removable table plug