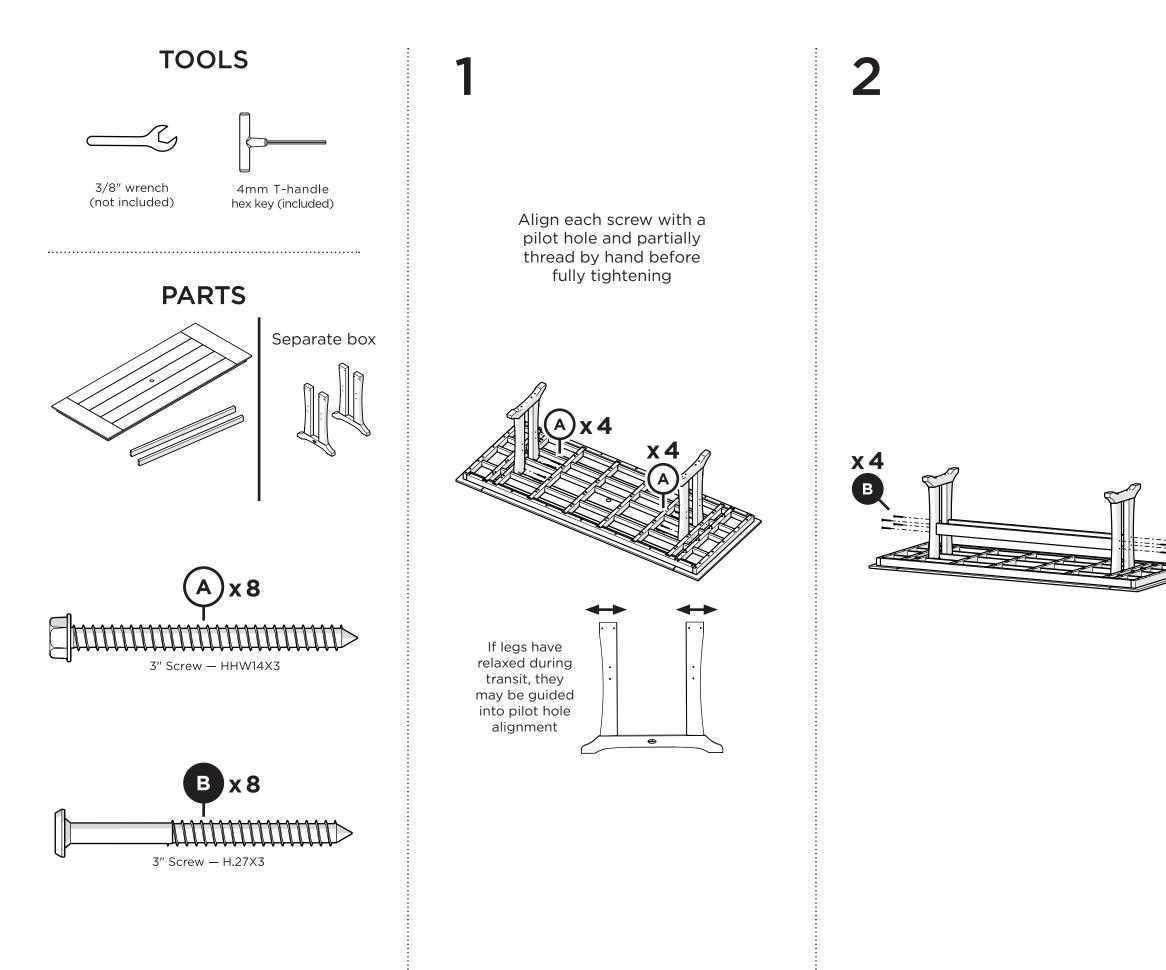

oves with a soft bristle brush; hose down to rinse.

#### For a High-Power Clean:

Use a pressure power washer (not exceeding 1,500 psi) to spray off dirt and debris. Apply a <sup>1</sup>/<sub>3</sub> bleach and <sup>2</sup>/<sub>3</sub> water solution and scrub with a softbristle brush. Hose down to rinse.



## L1D84, L1R84, L1B84

For Use With Rectangle Plank Tables-PL84

#### Share your space

We love to see where our furniture ends up — snap a pic and tag it on Instagram or Facebook for your chance to be featured on our social channels! #polywood #rethinkoutdoor



facebook.com/polywoodoutdoor





pinterest.com/polywood



youtube.com/polywood



Did you know?

POLYWOOD was the original outdoor furniture made from recycled materials.

Learn more about our story: genuinePOLYWOOD.com



Something missing? Call (833) 665-6300



x 4

Removable table plug