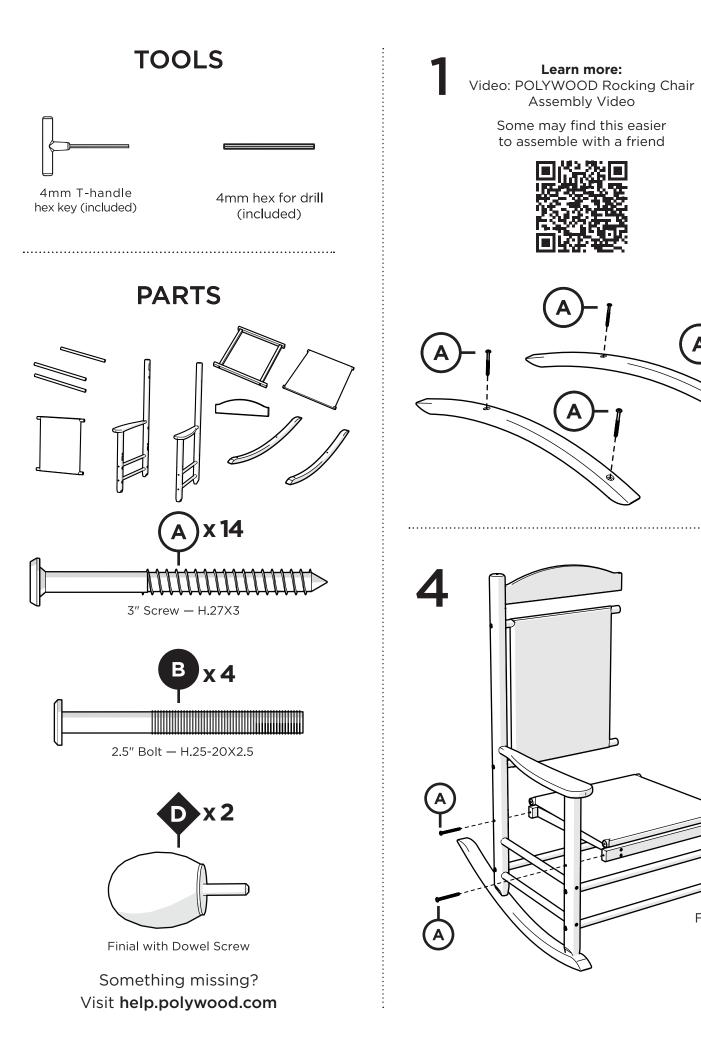

#### Assembly Instructions

Thank you for choosing POLYWOOD! We hope your new furniture helps create a gathering place for you and your loved ones to enjoy for many years to come!

> Learn more about our story: genuinePOLYWOOD.com

Some may find this easier to assemble with a friend

Α

Α

Front seat is wider

2

Partially thread each screw into pilot holes by hand before fully tightening.