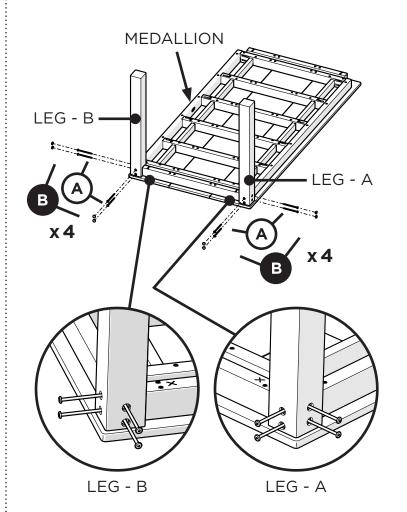

### NOTE

- Partially thread each screw into pilot holes
- Ensure thru holes in legs line up with pilot

POLYWOOD<sup>®</sup>