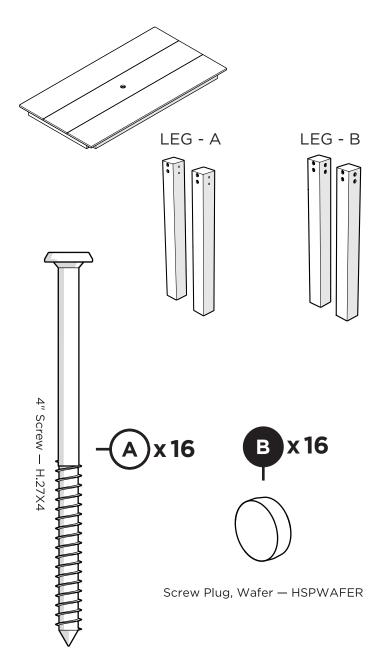

os visit: polywood.com/assembly

## Share Your Space

We love to see your furniture at home

— share a photo or video and tag us
for your chance to be featured!

#polywood



@POLYWOOD



pinterest.com/polywood



youtube.com/polywood



facebook.com/polywoodoutdoor

Join thousands of fans in our Outdoor Living Community!

facebook.com/groups/polywoodoutdoorliving







### Did You Know?

Our long-lasting furniture is made using plastics that could otherwise pollute oceans and overwhelm landfills — and it can also be recycled when the time comes. Better for the planet, better for all.

Learn more about our story: genuinePOLYWOOD.com

polywood.com





4mm T-handle

hex key (included)

4mm hex for drill (included)

Phillips Screwdriver (Screw Gun Recommended)
(Not Included)

## **PARTS**



Something missing? Visit help.polywood.com



### NOTE

- Partially thread each screw into pilot holes
- Ensure thru holes in legs line up with pilot





POLYWOOD<sup>®</sup>