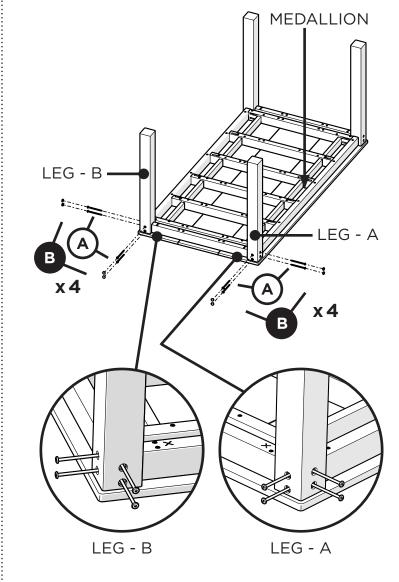

### NOTE

- Partially thread each screw into pilot holes
- Ensure thru holes in legs line up with pilot

POLYWOOD<sup>®</sup>