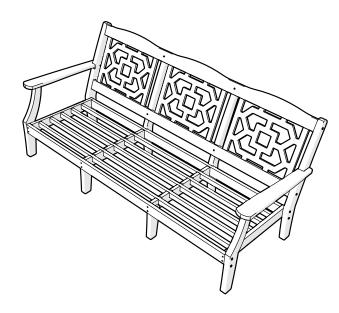

## **POLYWOOD®**

Assembly Instructions

MS4713X
Chinoiserie Deep Seating
Sofa Frame

Thank You

Thank you for choosing POLYWOOD!

We hope your new furniture helps create a gathering place for you and your loved ones to enjoy for many years to come!