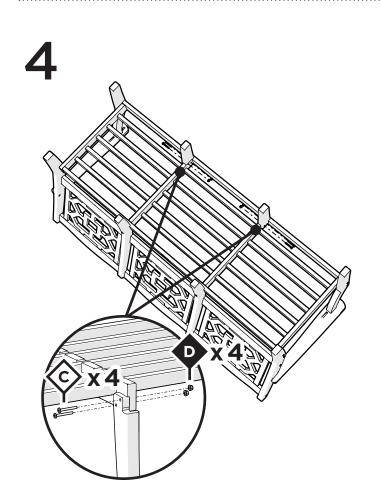

## **POLYWOOD®**

Assembly Instructions

MS4713X
Chinoiserie Deep Seating
Sofa Frame

Thank You

Thank you for choosing POLYWOOD!

We hope your new furniture helps create a gathering place for you and your loved ones to enjoy for many years to come!