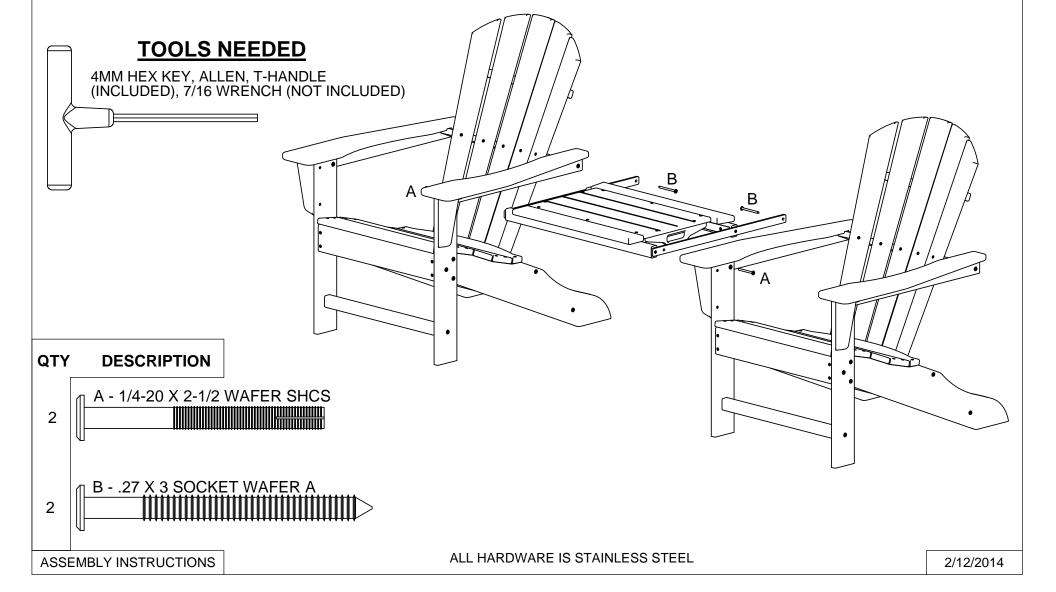

## P@LYWOOD\*

All Weather Furnishings

MODEL: TT22

\_\_(1) HARDWARE PACK \_\_(1) TT22 TRAY TABLE

## STEP 1

- Remove (2) 2-1/4" Bolts from front of chair arms and replace with (2) 2-1/2" Bolts (A), Use existing Washer and Nylock Nut.
- Remove (2) 2" Screws from back of chair arms and replace with (2) 3" Screws (B).