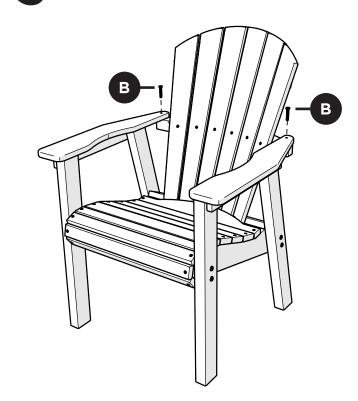

### TOOLS

Phillips Screwdriver

Phillips Screwdriver (Screw Gun Recommended) (Not Included)

1.5" Phillips Screw – H8X1.5

Something missing? Call (833) 665-6300

2

5

Push back all the way up to seat slat