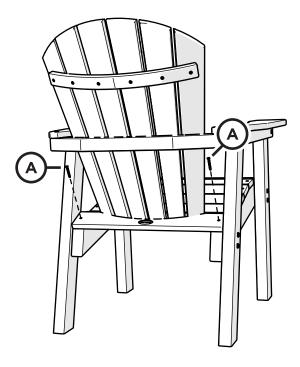

### TOOLS

Phillips Screwdriver

Phillips Screwdriver (Screw Gun Recommended) (Not Included)

1.5" Phillips Screw – H8X1.5

Something missing? Call (833) 665-6300

2

5

Push back all the way up to seat slat