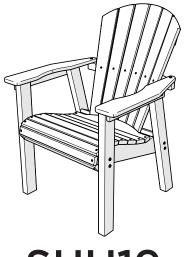

# POLYWOOD

Assembly Instructions

SHD19 Seashell Dining Adirondack Chair

SHU19 Seashell Upright Adirondack Chair

polywoodoutdoor.com

Thank You

Thank you for choosing POLYWOOD! We hope our furniture helps create a gathering place for you and your loved ones to enjoy for many years to come!