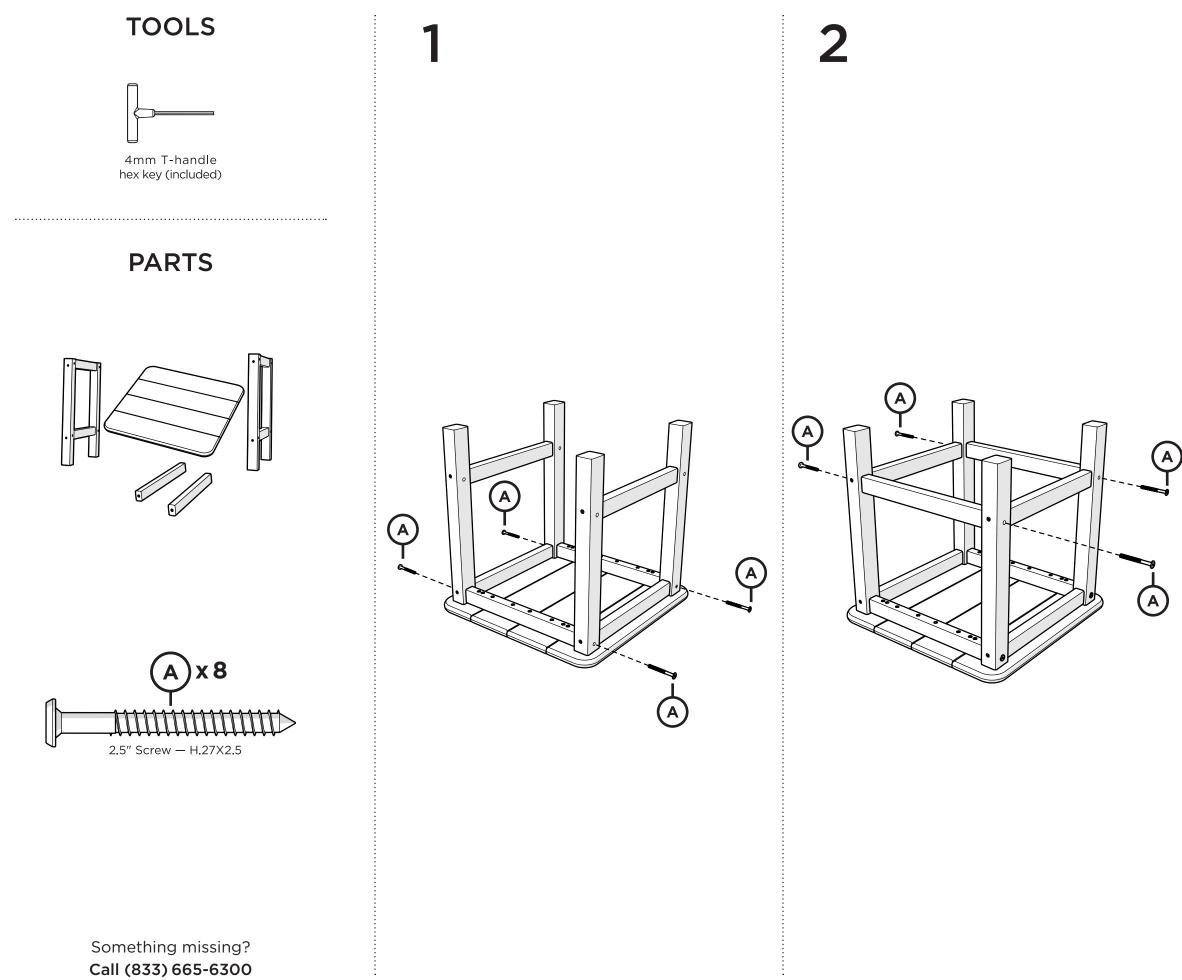

softbristle brush. Hose down to rinse.



SH18 Seashell 18" Side Table



### Reach Out

Let us know how we're doing: hello@polywoodoutdoor.com (833) 665-6300

## Stay Connected

Be the first to hear about new products, giveaways, and more by signing up for our email list: **polywoodoutdoor.com/subscribe** 



For assembly tips and videos visit: polywoodoutdoor.com/assembly

### Share your space

We love to see where our furniture ends up — snap a pic and tag it on Instagram or Facebook for your chance to be featured on our social channels! #polywood #rethinkoutdoor



facebook.com/polywoodoutdoor





pinterest.com/polywood



youtube.com/polywood



Did you know?

POLYWOOD was the original outdoor furniture made from recycled materials.

Learn more about our story: genuinePOLYWOOD.com



## POLYWOOD