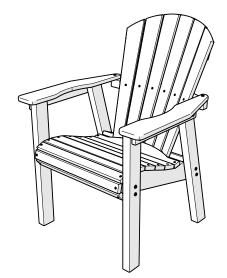

# POLYWOOD

Assembly Instructions

SHD19 Seashell Dining Adirondack Chair

SHU19 Seashell Upright Adirondack Chair

polywoodoutdoor.com

Thank You

Thank you for choosing POLYWOOD! We hope our furniture helps create a gathering place for you and your loved ones to enjoy for many years to come!