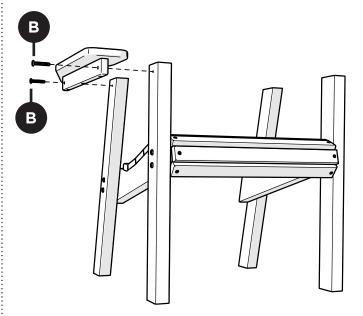

### TOOLS

Phillips Screwdriver

Phillips Screwdriver (Screw Gun Recommended) (Not Included)

1.5" Phillips Screw – H8X1.5

Something missing? Call (833) 665-6300

2

5

Push back all the way up to seat slat