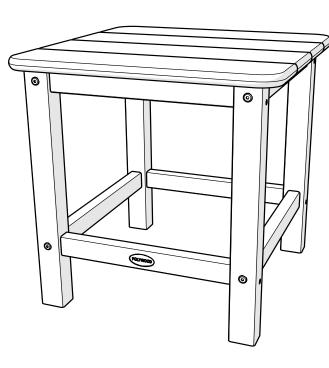

y:

If you have questions or concerns regarding assembly instructions or missing parts, please contact us at hello@polywoodoutdoor.com or (833) 665-6300



### Cleaning tips

#### For a Quick Clean:

Simply wipe down with soap and water.

#### For a Deep Clean:

Wipe on <sup>1</sup>/<sub>3</sub> bleach and <sup>2</sup>/<sub>3</sub> water solution with a clean cloth and let it sit on the lumber for a few minutes (this will not affect the color). Then, loosen any dirt and debris that may catch in surface grooves with a soft bristle brush; hose down to rinse.

### For a High-Power Clean:

Use a pressure power washer (not exceeding 1,500 psi) to spray off dirt and debris. Apply a  $\frac{1}{3}$  bleach and  $\frac{2}{3}$  water solution and scrub with a softbristle brush. Hose down to rinse.



SH18 Seashell 18" Side Table



### Reach Out

Let us know how we're doing: hello@polywoodoutdoor.com (833) 665-6300

## Stay Connected

Be the first to hear about new products, giveaways, and more by signing up for our email list: **polywoodoutdoor.com/subscribe** 



For assembly tips and videos visit: polywoodoutdoor.com/assembly

### Share your space

We love to see where our furniture ends up — snap a pic and tag it on Instagram or Facebook for your chance to be featured on our social channels! #polywood #rethinkoutdoor



facebook.com/polywoodoutdoor





pinterest.com/polywood



youtube.com/polywood



Did you know?

POLYWOOD was the original outdoor furniture made from recycled materials.

Learn more about our story: genuinePOLYWOOD.com



## POLYWOOD