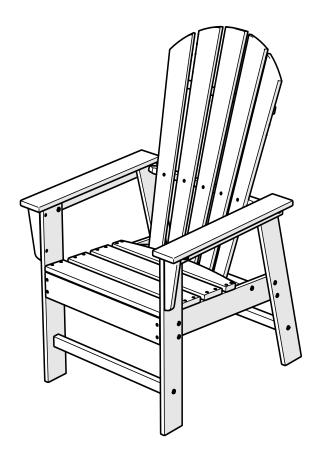

## Assembly Instructions

SBD16 South Beach Dining Chair

Thank You

Thank you for choosing POLYWOOD! We hope our furniture helps create a gathering place for you and your loved ones to enjoy for many years to come!