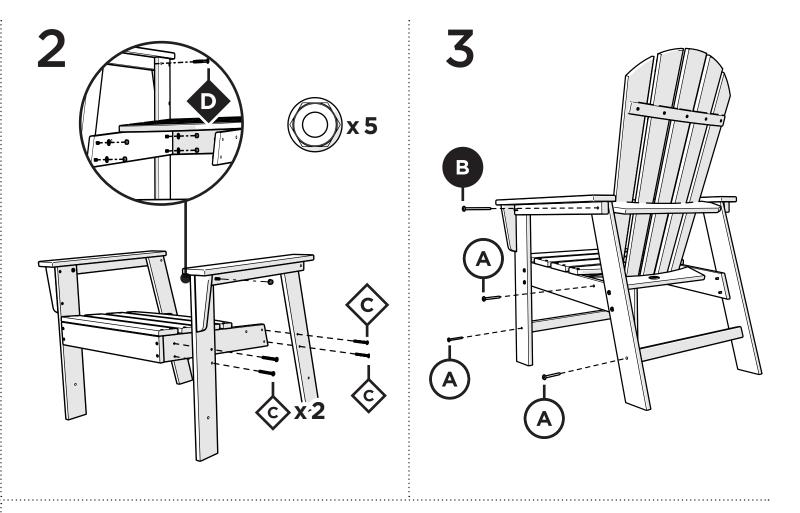

## Assembly Instructions

SBD16 South Beach Dining Chair

Thank You

Thank you for choosing POLYWOOD! We hope our furniture helps create a gathering place for you and your loved ones to enjoy for many years to come!