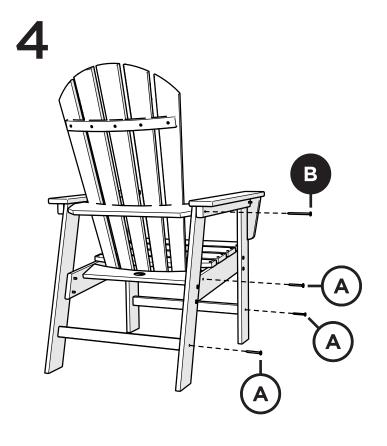

## Assembly Instructions

SBD16 South Beach Dining Chair

Thank You

Thank you for choosing POLYWOOD! We hope our furniture helps create a gathering place for you and your loved ones to enjoy for many years to come!