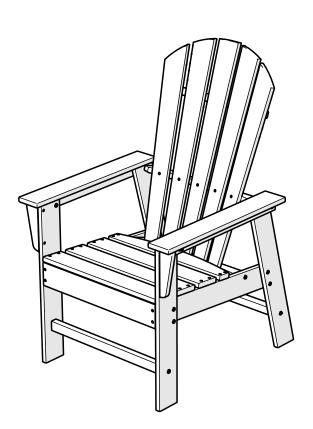

## Assembly Instructions

SBD16 South Beach Dining Chair

Thank You

Thank you for choosing POLYWOOD! We hope our furniture helps create a gathering place for you and your loved ones to enjoy for many years to come!