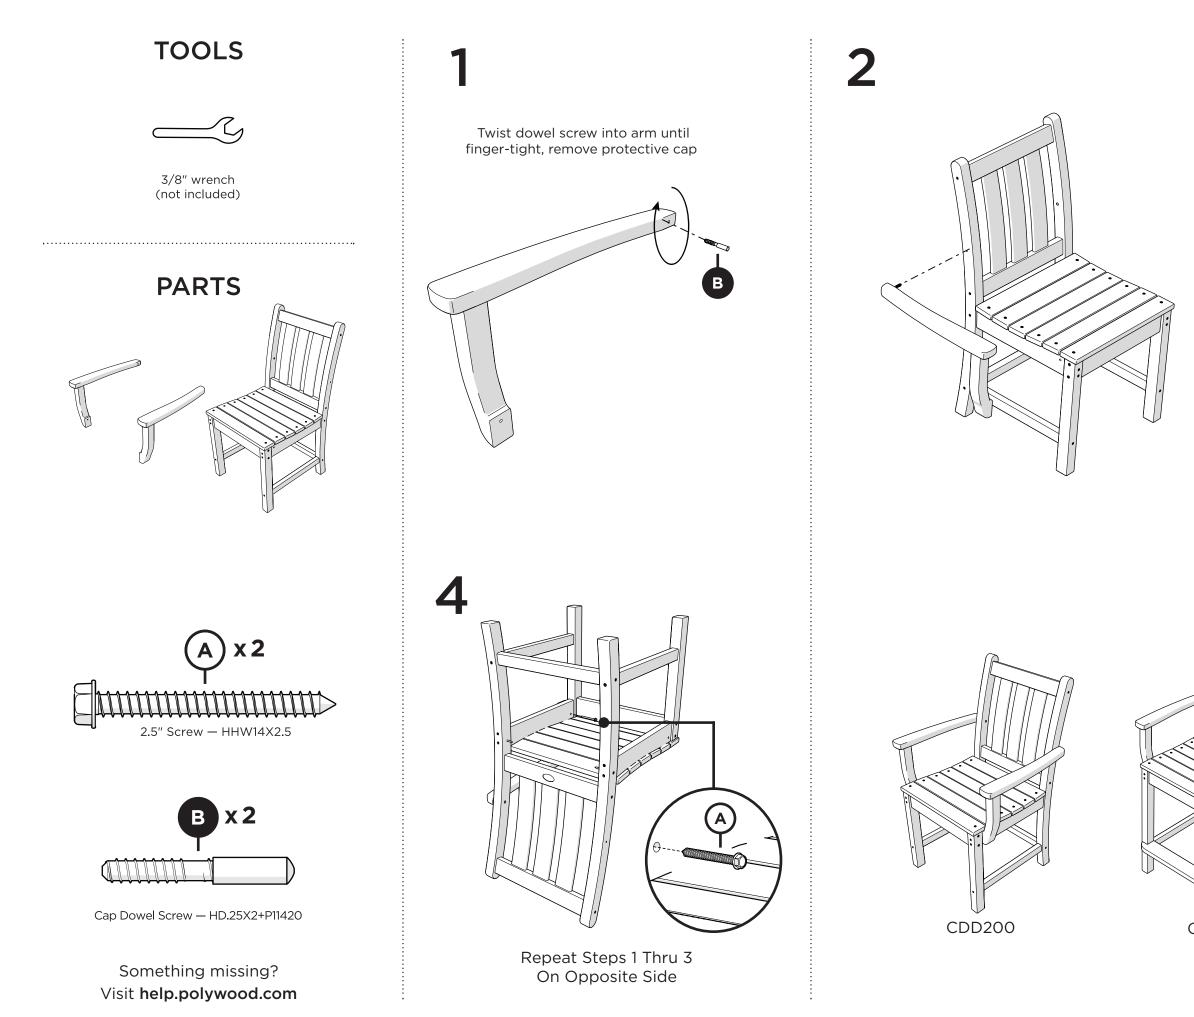

## TGD200, TGD201, TGD202 Traditional Garden Arm Chair

Thank You

Thank you for choosing POLYWOOD! We hope your new furniture helps create a gathering place for you and your loved ones to enjoy for many years to come!