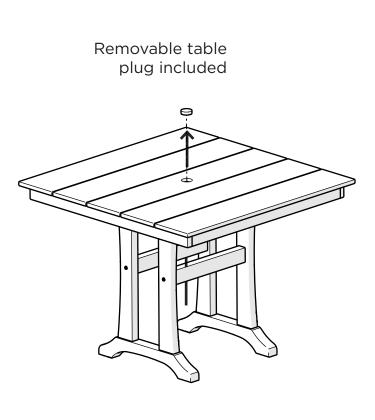

# **L1B81** For Use With Small Plank

L1D81, L1R81,

Table-PL81

Join thousands of fans in our Outdoor Living Community! facebook.com/groups/polywoodoutdoorliving