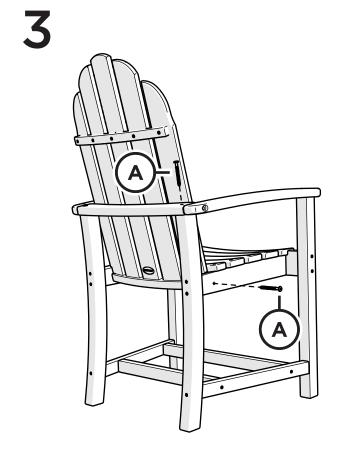

Stay Connected

Be the first to hear about new products, giveaways, and more by signing up for our email list: polywoodoutdoor.com/subscribe



Watch & Learn

For assembly tips and videos visit: polywoodoutdoor.com/assembly

## Share your space

We love to see where our furniture ends up — snap a pic and tag it on Instagram or Facebook for your chance to be featured on our social channels!

#polywood #rethinkoutdoor



facebook.com/polywoodoutdoor



@POLYWOOD



pinterest.com/polywood



youtube.com/polywood







## Did you know?

POLYWOOD was the original outdoor furniture made from recycled materials.

> Learn more about our story: genuinePOLYWOOD.com

# TOOLS



4mm T-handle hex key (included) 4mm hex key (included)

## **PARTS**









Something missing? Call (833) 665-6300







4