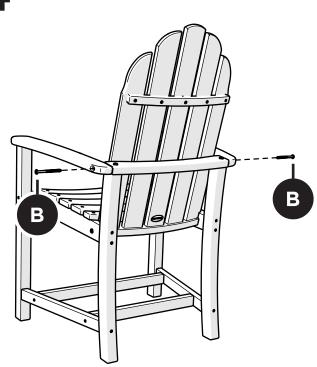

Connected

Be the first to hear about new products, giveaways, and more by signing up for our email list: polywoodoutdoor.com/subscribe



Watch & Learn

For assembly tips and videos visit: polywoodoutdoor.com/assembly

## Share your space

We love to see where our furniture ends up — snap a pic and tag it on Instagram or Facebook for your chance to be featured on our social channels!

#polywood #rethinkoutdoor



facebook.com/polywoodoutdoor



@POLYWOOD



pinterest.com/polywood



youtube.com/polywood







## Did you know?

POLYWOOD was the original outdoor furniture made from recycled materials.

> Learn more about our story: genuinePOLYWOOD.com

# TOOLS



4mm T-handle hex key (included) 4mm hex key (included)

## **PARTS**









Something missing? Call (833) 665-6300







4