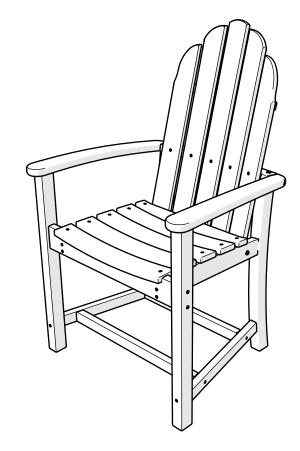

ADD200, 201, 202 Classic Adirondack Chair

Thank you for choosing POLYWOOD! We hope our furniture helps create a gathering place for you and your loved ones to enjoy for many years to come!