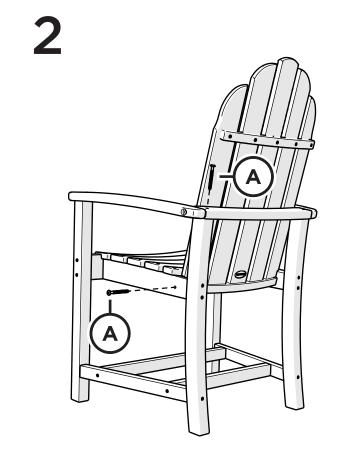

## Stay Connected

Be the first to hear about new products, giveaways, and more by signing up for our email list: polywoodoutdoor.com/subscribe



Watch & Learn

For assembly tips and videos visit: polywoodoutdoor.com/assembly

## Share your space

We love to see where our furniture ends up — snap a pic and tag it on Instagram or Facebook for your chance to be featured on our social channels!

#polywood #rethinkoutdoor



facebook.com/polywoodoutdoor



@POLYWOOD



pinterest.com/polywood



youtube.com/polywood







## Did you know?

POLYWOOD was the original outdoor furniture made from recycled materials.

> Learn more about our story: genuinePOLYWOOD.com

# TOOLS



4mm T-handle hex key (included) 4mm hex key (included)

## **PARTS**









Something missing? Call (833) 665-6300







4