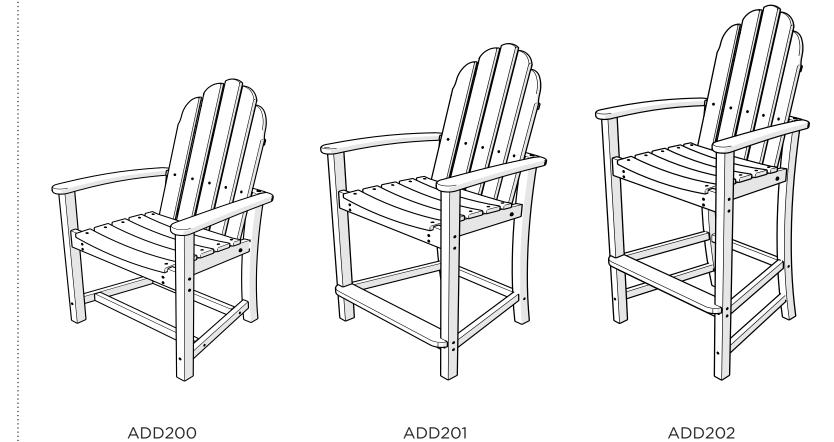

ADD200, 201, 202 Classic Adirondack Chair

Thank you for choosing POLYWOOD! We hope our furniture helps create a gathering place for you and your loved ones to enjoy for many years to come!