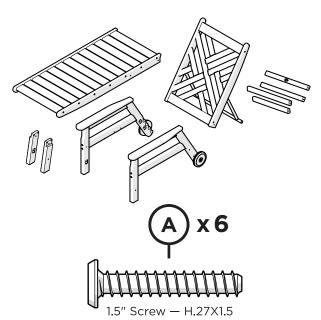

## **PARTS**

Something missing? Visit help.polywood.com 1

2

3

4

5

Front legs will have some camber

until weight is applied