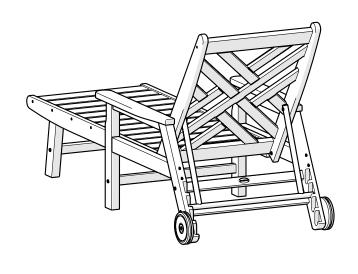

## **POLYWOOD®**

Assembly Instructions

CDCW2278
Chippendale Chaise
with Arms and Wheels

Thank You

Thank you for choosing POLYWOOD!

We hope your new furniture helps create a gathering place for you and your loved ones to enjoy for many years to come!