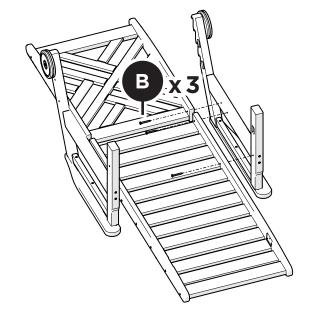

## **PARTS**

Something missing? Visit help.polywood.com 1

2

3

4

5

Front legs will have some camber

until weight is applied