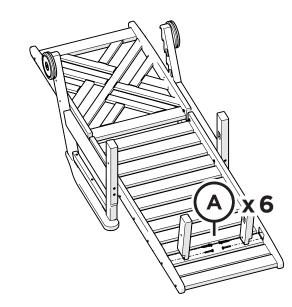

## **PARTS**

Something missing? Visit help.polywood.com 1

2

3

4

5

Front legs will have some camber

until weight is applied