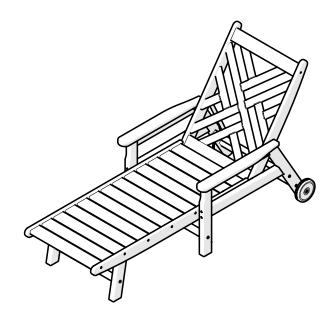

## **POLYWOOD®**

Assembly Instructions

CDCW2278
Chippendale Chaise
with Arms and Wheels

Thank You

Thank you for choosing POLYWOOD!

We hope your new furniture helps create a gathering place for you and your loved ones to enjoy for many years to come!