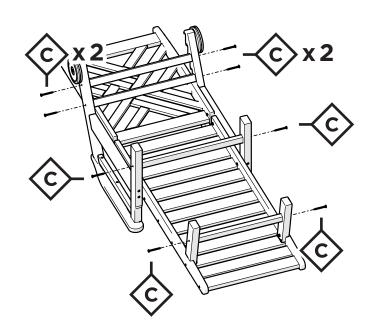

## **PARTS**

Something missing? Visit help.polywood.com 1

2

3

4

5

Front legs will have some camber

until weight is applied