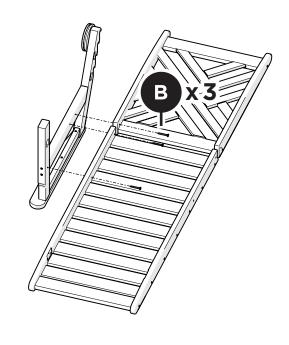

## **PARTS**

Something missing? Visit help.polywood.com 1

2

3

4

5

Front legs will have some camber

until weight is applied