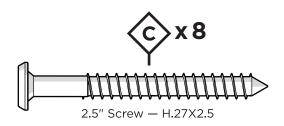

## **PARTS**

Something missing? Visit help.polywood.com 1

2

3

4

5

Front legs will have some camber

until weight is applied