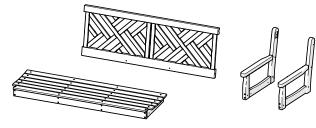

## **PARTS**

<u>₩₩₩₩₩</u> – E x 2

Lag Eye Bolt — HEB.262X4SS \*

(Nut \* 2

Duplicate other side

2

Duplicate other side

5