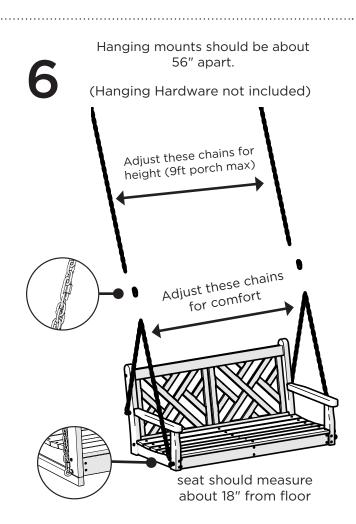

## **POLYWOOD®**

Assembly Instructions

CDS48
Chippendale 48" Swing

Thank You

Thank you for choosing POLYWOOD!

We hope your new furniture helps create a gathering place for you and your loved ones to enjoy for many years to come!