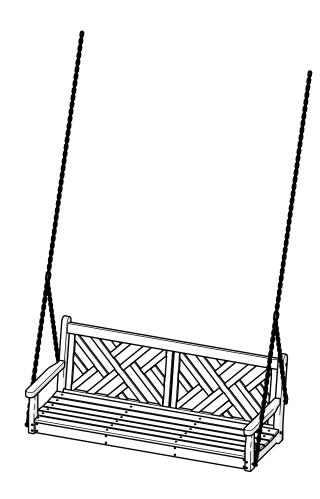

## **POLYWOOD®**

Assembly Instructions

CDS48
Chippendale 48" Swing

Thank You

Thank you for choosing POLYWOOD!

We hope your new furniture helps create a gathering place for you and your loved ones to enjoy for many years to come!