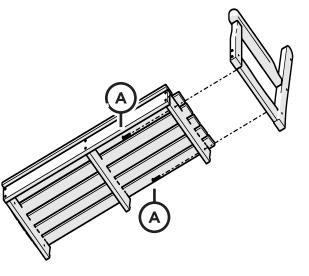

## **PARTS**

<u>₩₩₩₩₩</u> – E x 2

Lag Eye Bolt — HEB.262X4SS \*

(Nut \* 2

Duplicate other side

2

Duplicate other side

5