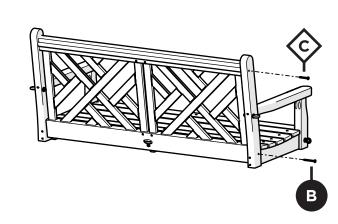

## **PARTS**

<u>₩₩₩₩₩</u> – E x 2

Lag Eye Bolt — HEB.262X4SS \*

(Nut \* 2

Duplicate other side

2

Duplicate other side

5