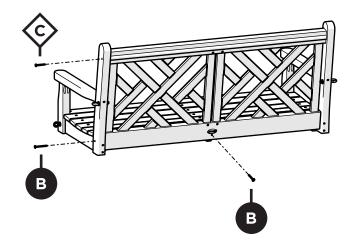

## **PARTS**

<u>₩₩₩₩₩</u> – E x 2

Lag Eye Bolt — HEB.262X4SS \*

(Nut \* 2

Duplicate other side

2

Duplicate other side

5