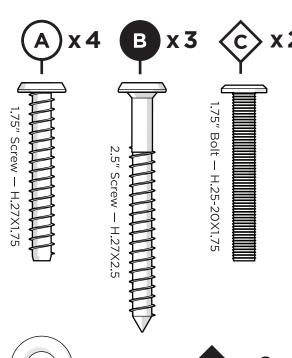

## **PARTS**

<u>₩₩₩₩₩</u> – E x 2

Lag Eye Bolt — HEB.262X4SS \*

(Nut \* 2

Duplicate other side

2

Duplicate other side

5