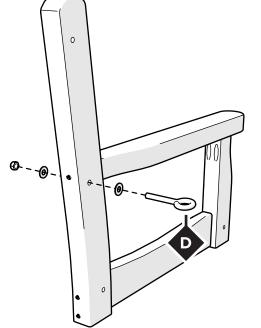

## **PARTS**

<u>₩₩₩₩₩</u> – E x 2

Lag Eye Bolt — HEB.262X4SS \*

(Nut \* 2

Duplicate other side

2

Duplicate other side

5