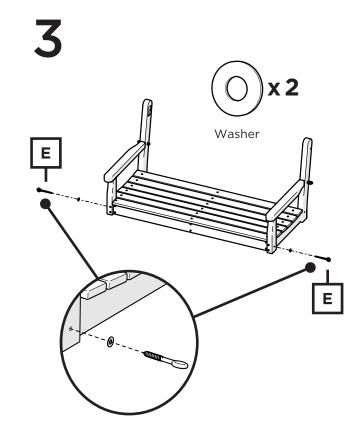

## **PARTS**

<u>₩₩₩₩₩</u> – E x 2

Lag Eye Bolt — HEB.262X4SS \*

(Nut \* 2

Duplicate other side

2

Duplicate other side

5