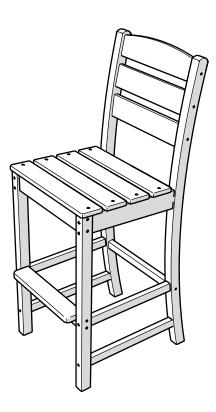

# POLYWOOD®

Assembly Instructions

TLD102 Lakeside Bar Side Chair

Thank You

Thank you for choosing POLYWOOD! We hope your new furniture helps create a gathering place for you and your loved ones to enjoy for many years to come!