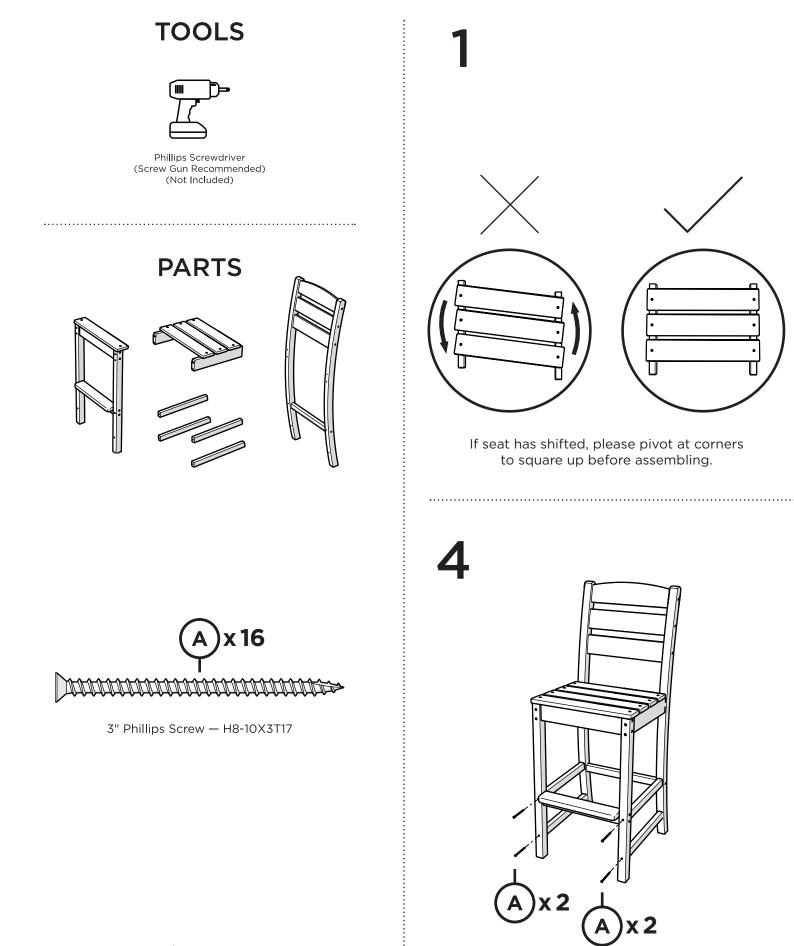

> Learn more about our story: genuinePOLYWOOD.com

5

(!)

Α

Pre-drilled holes indicate screw placement only. Fully thread screws into material for full engagement

Something missing? Visit help.polywood.com