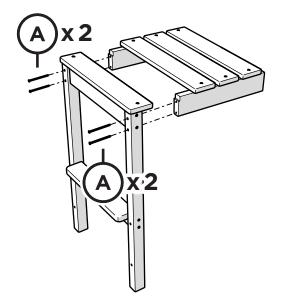

> Learn more about our story: genuinePOLYWOOD.com

5

(!)

Α

Pre-drilled holes indicate screw placement only. Fully thread screws into material for full engagement

Something missing? Visit help.polywood.com