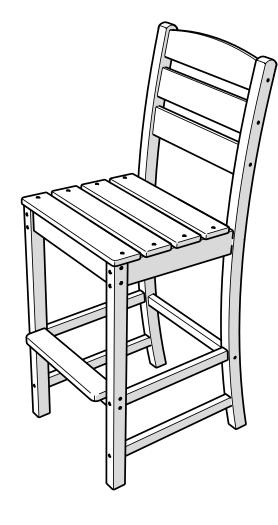

# POLYWOOD®

Assembly Instructions

TLD102 Lakeside Bar Side Chair

Thank You

Thank you for choosing POLYWOOD! We hope your new furniture helps create a gathering place for you and your loved ones to enjoy for many years to come!