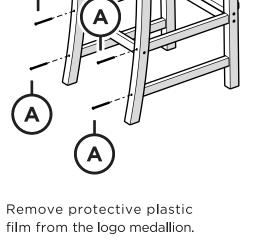

> Learn more about our story: genuinePOLYWOOD.com

5

(!)

Α

Pre-drilled holes indicate screw placement only. Fully thread screws into material for full engagement

Something missing? Visit help.polywood.com