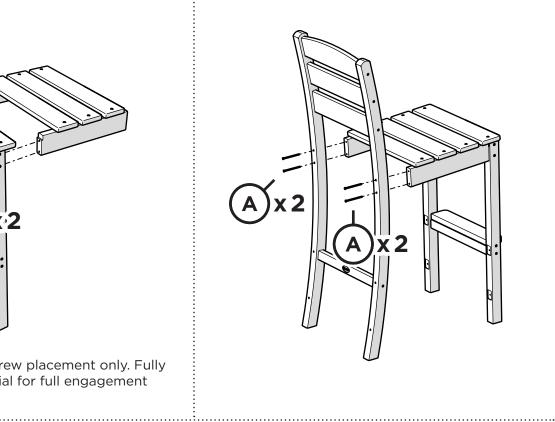

> Learn more about our story: genuinePOLYWOOD.com

5

(!)

Α

Pre-drilled holes indicate screw placement only. Fully thread screws into material for full engagement

Something missing? Visit help.polywood.com