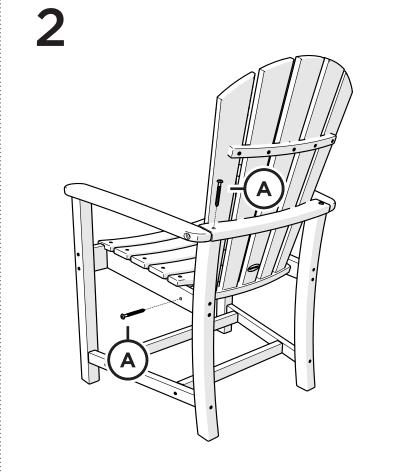

HND200, HND201,
HND202
Palm Coast
Adirondack Chair

Thank you for choosing POLYWOOD!

We hope our furniture helps create a gathering place for you and your loved ones to enjoy for many years to come!