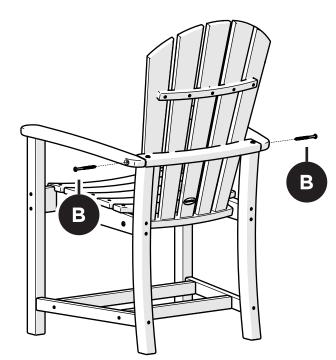

HND200, HND201,
HND202
Palm Coast
Adirondack Chair

Thank you for choosing POLYWOOD!

We hope our furniture helps create a gathering place for you and your loved ones to enjoy for many years to come!