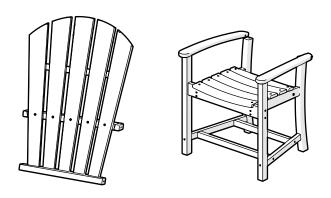

HND200, HND201,
HND202
Palm Coast
Adirondack Chair

Thank you for choosing POLYWOOD!

We hope our furniture helps create a gathering place for you and your loved ones to enjoy for many years to come!