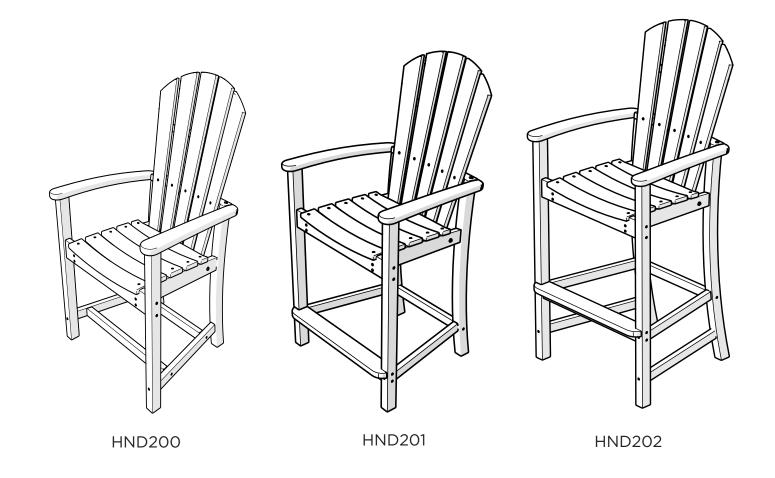

HND200, HND201,
HND202
Palm Coast
Adirondack Chair

Thank you for choosing POLYWOOD!

We hope our furniture helps create a gathering place for you and your loved ones to enjoy for many years to come!