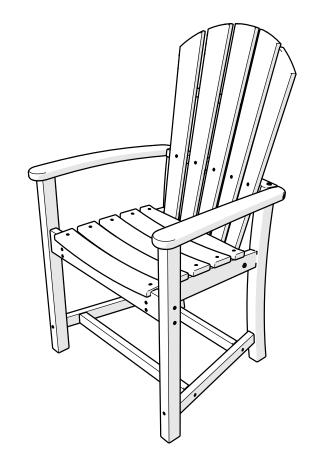

HND200, HND201,
HND202
Palm Coast
Adirondack Chair

Thank you for choosing POLYWOOD!

We hope our furniture helps create a gathering place for you and your loved ones to enjoy for many years to come!