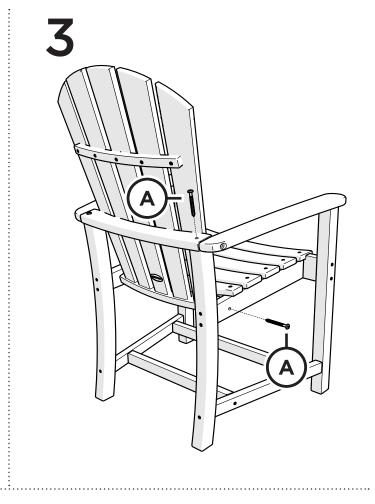

HND200, HND201,
HND202
Palm Coast
Adirondack Chair

Thank you for choosing POLYWOOD!

We hope our furniture helps create a gathering place for you and your loved ones to enjoy for many years to come!