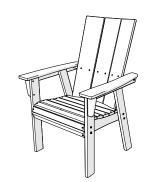

## **POLYWOOD**

Assembly Instructions

ADD600/ADU600 Vineyard Curveback Adirondack Dining/Upright Chair

ADD610/ADU610 Nautical Curveback Adirondack Dining/Upright Chair

ADD620ADU620 Modern Curveback Adirondack Dining/Upright Chair