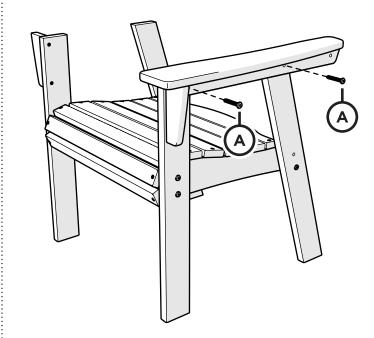

## **POLYWOOD**

Assembly Instructions

ADD600/ADU600 Vineyard Curveback Adirondack Dining/Upright Chair

ADD610/ADU610 Nautical Curveback Adirondack Dining/Upright Chair

ADD620ADU620 Modern Curveback Adirondack Dining/Upright Chair