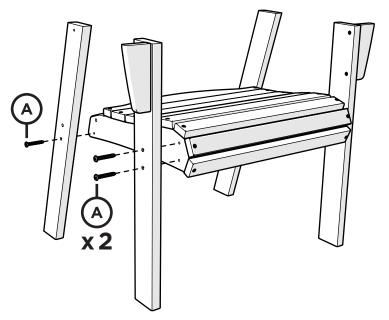

## **POLYWOOD**

Assembly Instructions

ADD600/ADU600 Vineyard Curveback Adirondack Dining/Upright Chair

ADD610/ADU610 Nautical Curveback Adirondack Dining/Upright Chair

ADD620ADU620 Modern Curveback Adirondack Dining/Upright Chair