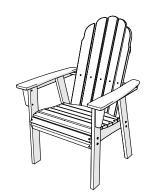

## **POLYWOOD**

Assembly Instructions

ADD600/ADU600 Vineyard Curveback Adirondack Dining/Upright Chair

ADD610/ADU610 Nautical Curveback Adirondack Dining/Upright Chair

ADD620ADU620 Modern Curveback Adirondack Dining/Upright Chair