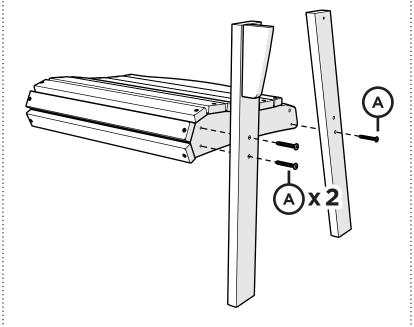

## **POLYWOOD**

Assembly Instructions

ADD600/ADU600 Vineyard Curveback Adirondack Dining/Upright Chair

ADD610/ADU610 Nautical Curveback Adirondack Dining/Upright Chair

ADD620ADU620 Modern Curveback Adirondack Dining/Upright Chair