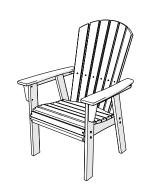

## **POLYWOOD**

Assembly Instructions

ADD600/ADU600 Vineyard Curveback Adirondack Dining/Upright Chair

ADD610/ADU610 Nautical Curveback Adirondack Dining/Upright Chair

ADD620ADU620 Modern Curveback Adirondack Dining/Upright Chair