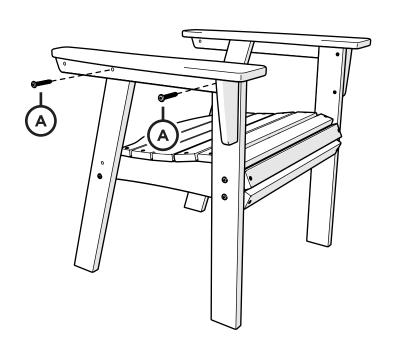

## **POLYWOOD**

Assembly Instructions

ADD600/ADU600 Vineyard Curveback Adirondack Dining/Upright Chair

ADD610/ADU610 Nautical Curveback Adirondack Dining/Upright Chair

ADD620ADU620 Modern Curveback Adirondack Dining/Upright Chair