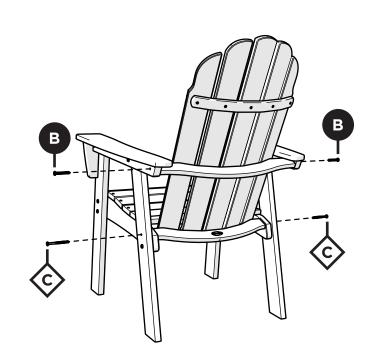

## **POLYWOOD**

Assembly Instructions

ADD600/ADU600 Vineyard Curveback Adirondack Dining/Upright Chair

ADD610/ADU610 Nautical Curveback Adirondack Dining/Upright Chair

ADD620ADU620 Modern Curveback Adirondack Dining/Upright Chair

## **PARTS**

Something missing? Call (833) 665-6300

4

5

**POLYWOOD**