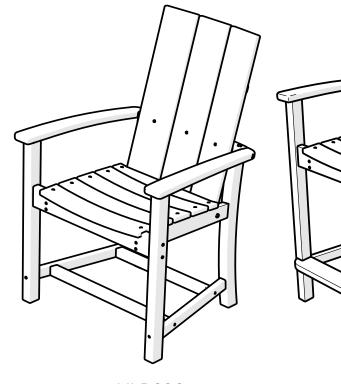

that may catch in surface grooves with a soft bristle brush; hose down to rinse.

#### For a High-Power Clean:

Use a pressure power washer (not exceeding 1,500 psi) to spray off dirt and debris. Apply a  $\frac{1}{3}$  bleach and  $\frac{2}{3}$ water solution and scrub with a softbristle brush. Hose down to rinse.



MLD200, MLD201, MLD202 Modern Adirondack Chair

### Share your space

We love to see where our furniture ends up — snap a pic and tag it on Instagram or Facebook for your chance to be featured on our social channels! #polywood #rethinkoutdoor



facebook.com/polywoodoutdoor





pinterest.com/polywood



youtube.com/polywood



Did you know?

POLYWOOD was the original outdoor furniture made from recycled materials.

> Learn more about our story: genuinePOLYWOOD.com