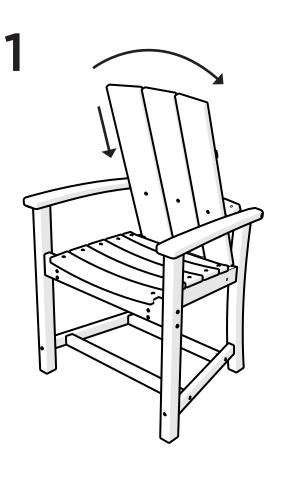

debris that may catch in surface grooves with a soft bristle brush; hose down to rinse.

#### For a High-Power Clean:

Use a pressure power washer (not exceeding 1,500 psi) to spray off dirt and debris. Apply a  $\frac{1}{3}$  bleach and  $\frac{2}{3}$ water solution and scrub with a softbristle brush. Hose down to rinse.



MLD200, MLD201, MLD202 Modern Adirondack Chair

### Share your space

We love to see where our furniture ends up — snap a pic and tag it on Instagram or Facebook for your chance to be featured on our social channels! #polywood #rethinkoutdoor



facebook.com/polywoodoutdoor





pinterest.com/polywood



youtube.com/polywood



Did you know?

POLYWOOD was the original outdoor furniture made from recycled materials.

> Learn more about our story: genuinePOLYWOOD.com