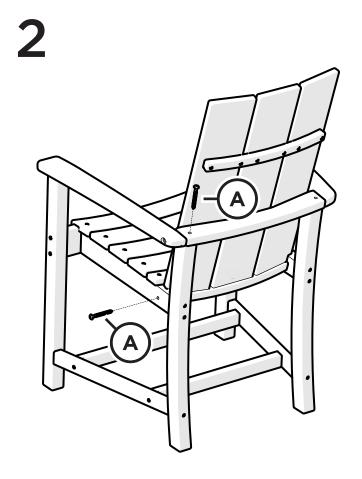

bris that may catch in surface grooves with a soft bristle brush; hose down to rinse.

#### For a High-Power Clean:

Use a pressure power washer (not exceeding 1,500 psi) to spray off dirt and debris. Apply a  $\frac{1}{3}$  bleach and  $\frac{2}{3}$ water solution and scrub with a softbristle brush. Hose down to rinse.



MLD200, MLD201, MLD202 Modern Adirondack Chair

### Share your space

We love to see where our furniture ends up — snap a pic and tag it on Instagram or Facebook for your chance to be featured on our social channels! #polywood #rethinkoutdoor



facebook.com/polywoodoutdoor





pinterest.com/polywood



youtube.com/polywood



Did you know?

POLYWOOD was the original outdoor furniture made from recycled materials.

> Learn more about our story: genuinePOLYWOOD.com