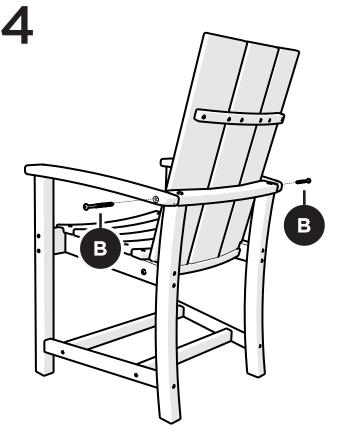

is that may catch in surface grooves with a soft bristle brush; hose down to rinse.

#### For a High-Power Clean:

Use a pressure power washer (not exceeding 1,500 psi) to spray off dirt and debris. Apply a  $\frac{1}{3}$  bleach and  $\frac{2}{3}$ water solution and scrub with a softbristle brush. Hose down to rinse.



MLD200, MLD201, MLD202 Modern Adirondack Chair

### Share your space

We love to see where our furniture ends up — snap a pic and tag it on Instagram or Facebook for your chance to be featured on our social channels! #polywood #rethinkoutdoor



facebook.com/polywoodoutdoor





pinterest.com/polywood



youtube.com/polywood



Did you know?

POLYWOOD was the original outdoor furniture made from recycled materials.

> Learn more about our story: genuinePOLYWOOD.com