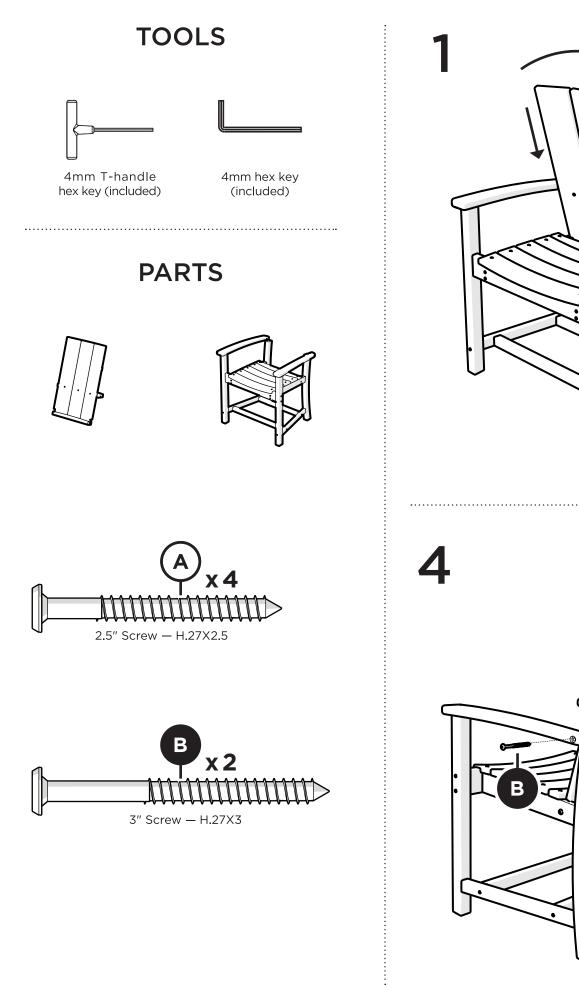

d debris that may catch in surface grooves with a soft bristle brush; hose down to rinse.

#### For a High-Power Clean:

Use a pressure power washer (not exceeding 1,500 psi) to spray off dirt and debris. Apply a  $\frac{1}{3}$  bleach and  $\frac{2}{3}$ water solution and scrub with a softbristle brush. Hose down to rinse.



MLD200, MLD201, MLD202 Modern Adirondack Chair

### Share your space

We love to see where our furniture ends up — snap a pic and tag it on Instagram or Facebook for your chance to be featured on our social channels! #polywood #rethinkoutdoor



facebook.com/polywoodoutdoor





pinterest.com/polywood



youtube.com/polywood



Did you know?

POLYWOOD was the original outdoor furniture made from recycled materials.

> Learn more about our story: genuinePOLYWOOD.com