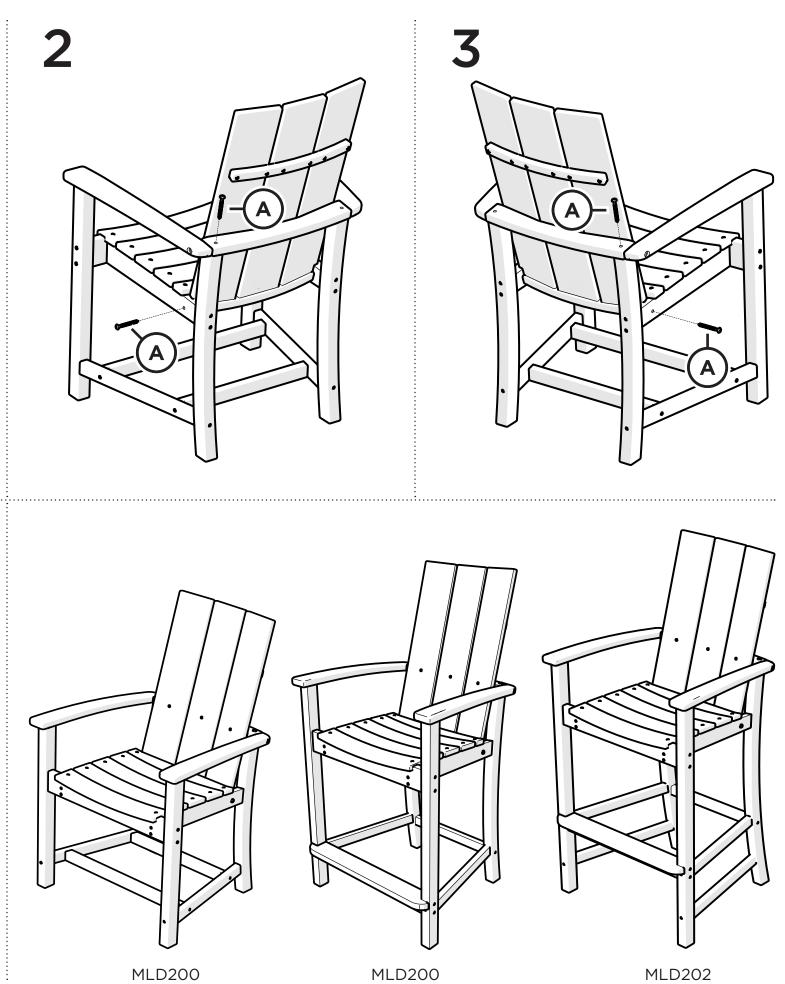

hat may catch in surface grooves with a soft bristle brush; hose down to rinse.

#### For a High-Power Clean:

Use a pressure power washer (not exceeding 1,500 psi) to spray off dirt and debris. Apply a  $\frac{1}{3}$  bleach and  $\frac{2}{3}$ water solution and scrub with a softbristle brush. Hose down to rinse.



MLD200, MLD201, MLD202 Modern Adirondack Chair

### Share your space

We love to see where our furniture ends up — snap a pic and tag it on Instagram or Facebook for your chance to be featured on our social channels! #polywood #rethinkoutdoor



facebook.com/polywoodoutdoor





pinterest.com/polywood



youtube.com/polywood



Did you know?

POLYWOOD was the original outdoor furniture made from recycled materials.

> Learn more about our story: genuinePOLYWOOD.com