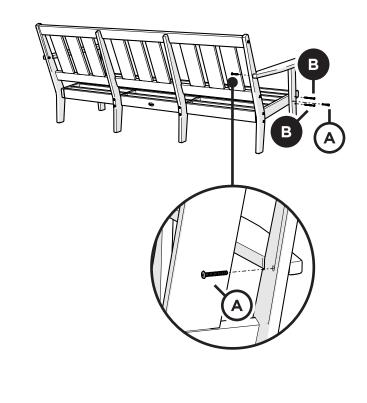

# POLYWOOD®

Assembly Instructions

Thank you for choosing POLYWOOD! We hope your new furniture helps create a gathering place for you and your loved ones to enjoy for many years to come!

**4453X** Oxford Deep Seating Sofa