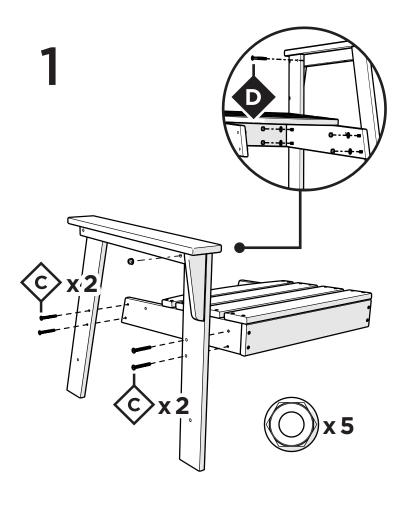

## Having trouble?

If you have questions or concerns regarding assembly instructions or missing parts, please contact us at hello@polywoodoutdoor.com or (833) 665-6300