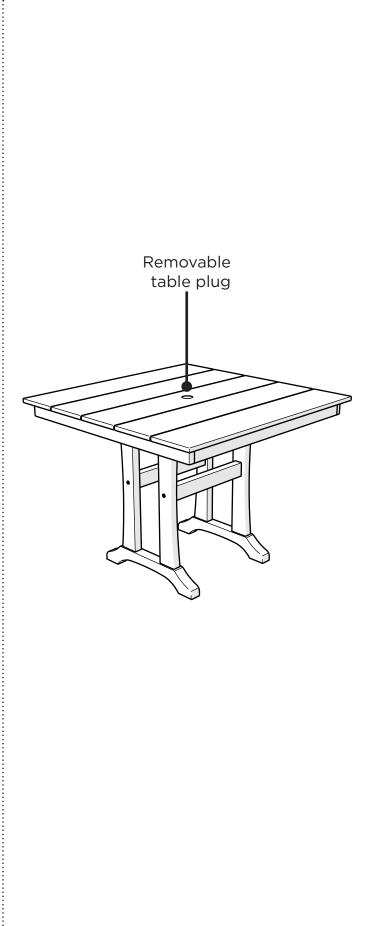

hose down to rinse.

### For a High-Power Clean:

Use a pressure power washer (not exceeding 1,500 psi) to spray off dirt and debris. Apply a  $\frac{1}{3}$  bleach and  $\frac{2}{3}$  water solution and scrub with a softbristle brush. Hose down to rinse.



#### 03/03/2022

L1D81, L1R81,

L1B81

For Use With Small Plank

Table-PL81

### Share your space

We love to see where our furniture ends up — snap a pic and tag it on Instagram or Facebook for your chance to be featured on our social channels! #polywood #rethinkoutdoor



facebook.com/polywoodoutdoor





pinterest.com/polywood



youtube.com/polywood



Did you know?

POLYWOOD was the original outdoor furniture made from recycled materials.

Learn more about our story: genuinePOLYWOOD.com



Something missing? Call (833) 665-6300



POLYWOOD

## 20

### 20-year warranty

View our full warranty: polywoodoutdoor.com/warranty

## X

### Having trouble?

If you have questions or concerns regarding assembly instructions or missing parts, please contact us at hello@polywoodoutdoor.com or (833) 665-6300

## $\checkmark$

### Cleaning tips

For a Quick Clean: Simply wipe down with soap and water.

#### For a Deep Clean:

Wipe on <sup>1</sup>/<sub>3</sub> bleach and <sup>2</sup>/<sub>3</sub> water solution with a clean cloth and let it sit on the lumber for a few minutes (this will not affect the color). Then, loosen any dirt and debris that may catch in surface grooves with a soft bristle brush; hose down to rinse.

#### For a High-Power Clean:

Use a pressure power washer (not exceeding 1,500 psi) to spray off dirt and deb