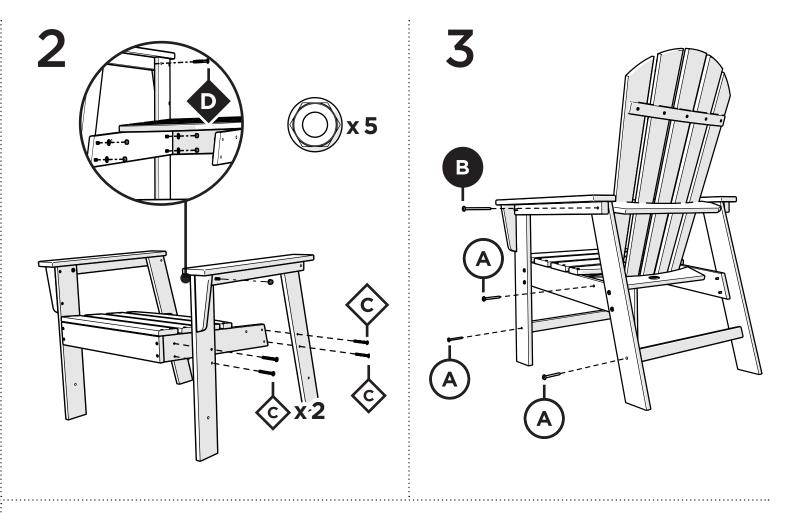

## Having trouble?

If you have questions or concerns regarding assembly instructions or missing parts, please contact us at hello@polywoodoutdoor.com or (833) 665-6300