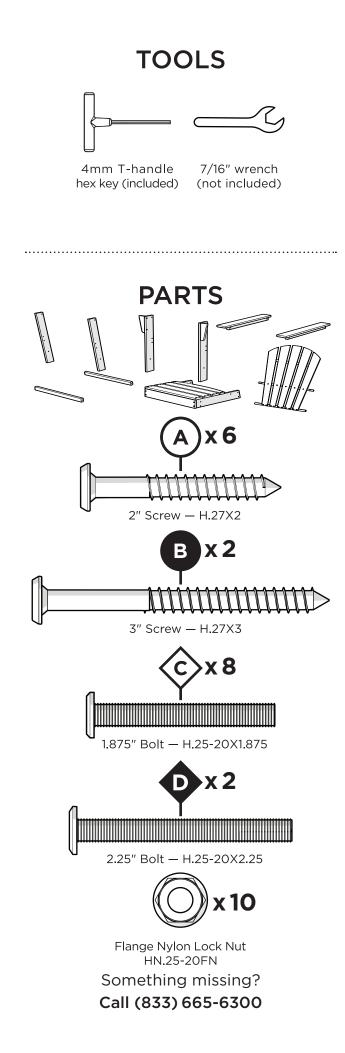

## Having trouble?

If you have questions or concerns regarding assembly instructions or missing parts, please contact us at hello@polywoodoutdoor.com or (833) 665-6300