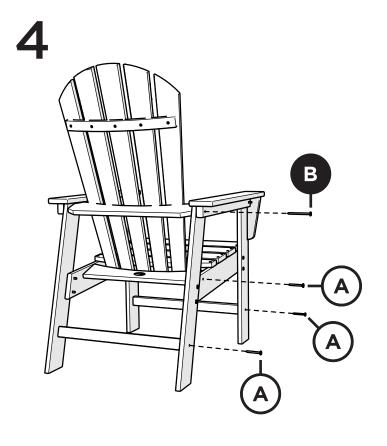

### Assembly Instructions

SBD16 South Beach Dining Chair

Thank You

Thank you for choosing POLYWOOD! We hope our furniture helps create a gathering place for you and your loved ones to enjoy for many years to come!