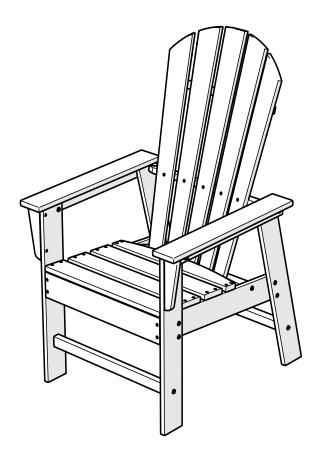

### Assembly Instructions

SBD16 South Beach Dining Chair

Thank You

Thank you for choosing POLYWOOD! We hope our furniture helps create a gathering place for you and your loved ones to enjoy for many years to come!