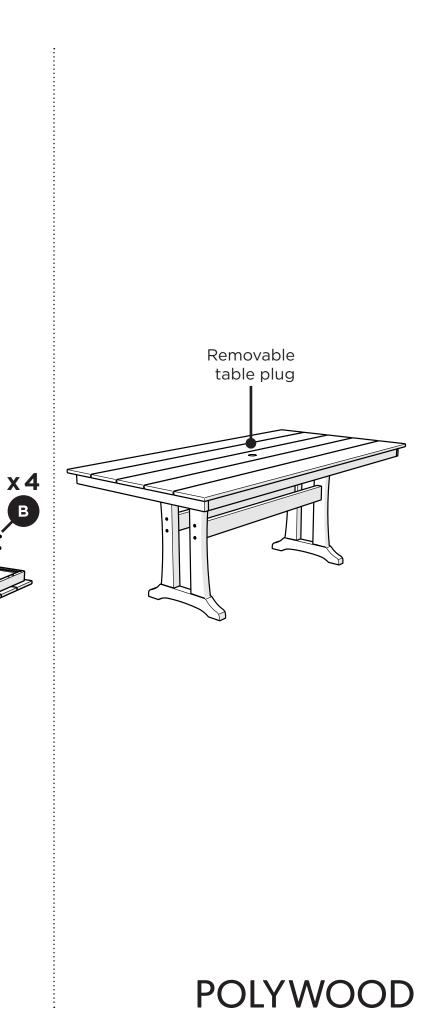

L1D84, L1R84, L1B84

For Use With Rectangle Plank Tables-PL84

06/02/2022

polywoodoutdoor.com