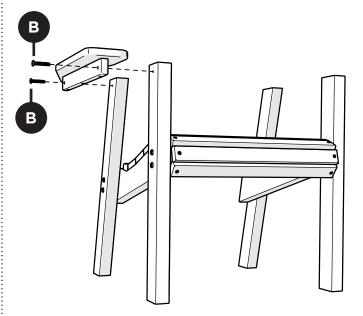

Assembly Instructions

Thank you for choosing POLYWOOD! We hope our furniture helps create a gathering place for you and your loved ones to enjoy for many years to come!

.....

SHD19 Seashell Casual Chair

### TOOLS

Phillips Screwdriver

Phillips Screwdriver (Screw Gun Recommended) (Not Included)

1.5" Phillips Screw – H8X1.5

Something missing? Call (833) 665-6300

2

5

Push back all the way up to seat slat