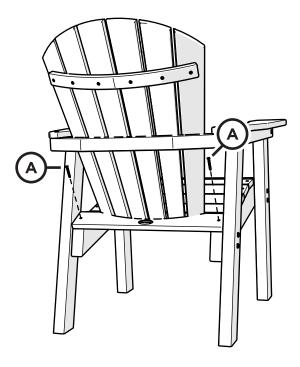

Assembly Instructions

Thank you for choosing POLYWOOD! We hope our furniture helps create a gathering place for you and your loved ones to enjoy for many years to come!

.....

SHD19 Seashell Casual Chair

### TOOLS

Phillips Screwdriver

Phillips Screwdriver (Screw Gun Recommended) (Not Included)

1.5" Phillips Screw – H8X1.5

Something missing? Call (833) 665-6300

2

5

Push back all the way up to seat slat