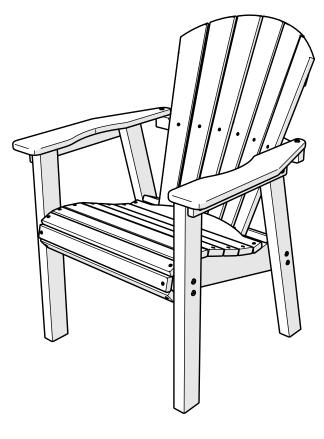

Assembly Instructions

Thank you for choosing POLYWOOD! We hope our furniture helps create a gathering place for you and your loved ones to enjoy for many years to come!

.....

SHD19 Seashell Casual Chair