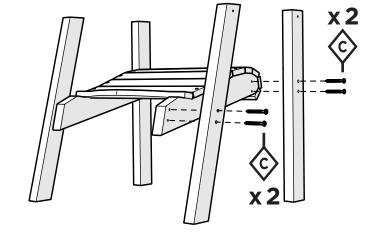

### TOOLS

Phillips Screwdriver

Phillips Screwdriver (Screw Gun Recommended) (Not Included)

1.5" Phillips Screw – H8X1.5

Something missing? Call (833) 665-6300

2

5

Push back all the way up to seat slat