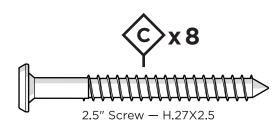

### TOOLS

Phillips Screwdriver

Phillips Screwdriver (Screw Gun Recommended) (Not Included)

1.5" Phillips Screw – H8X1.5

Something missing? Call (833) 665-6300

2

5

Push back all the way up to seat slat