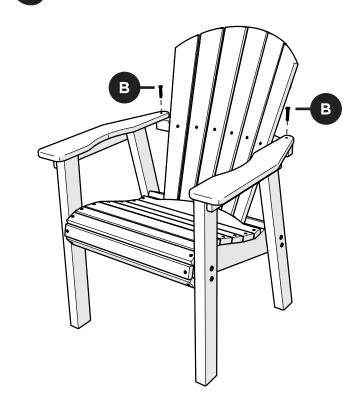

Assembly Instructions

Thank you for choosing POLYWOOD! We hope our furniture helps create a gathering place for you and your loved ones to enjoy for many years to come!

.....

SHD19 Seashell Casual Chair

### TOOLS

Phillips Screwdriver

Phillips Screwdriver (Screw Gun Recommended) (Not Included)

1.5" Phillips Screw – H8X1.5

Something missing? Call (833) 665-6300

2

5

Push back all the way up to seat slat