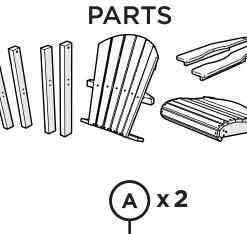

### TOOLS

Phillips Screwdriver

Phillips Screwdriver (Screw Gun Recommended) (Not Included)

1.5" Phillips Screw – H8X1.5

Something missing? Call (833) 665-6300

2

5

Push back all the way up to seat slat