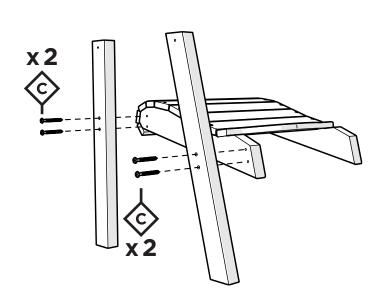

### TOOLS

Phillips Screwdriver

Phillips Screwdriver (Screw Gun Recommended) (Not Included)

1.5" Phillips Screw – H8X1.5

Something missing? Call (833) 665-6300

2

5

Push back all the way up to seat slat