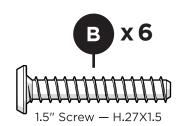

### TOOLS

Phillips Screwdriver

Phillips Screwdriver (Screw Gun Recommended) (Not Included)

1.5" Phillips Screw – H8X1.5

Something missing? Call (833) 665-6300

2

5

Push back all the way up to seat slat