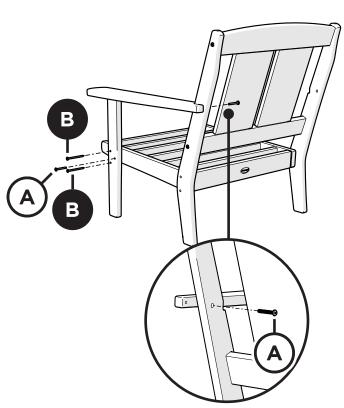

## **POLYWOOD®**

Assembly Instructions

4441X
Mission Deep
Seating Chair

Thank You

Thank you for choosing POLYWOOD!

We hope your new furniture helps create a gathering place for you and your loved ones to enjoy for many years to come!