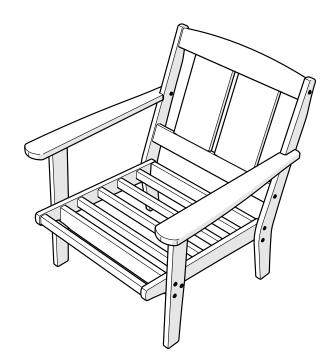

## **POLYWOOD®**

Assembly Instructions

4441X
Mission Deep
Seating Chair

Thank You

Thank you for choosing POLYWOOD!

We hope your new furniture helps create a gathering place for you and your loved ones to enjoy for many years to come!