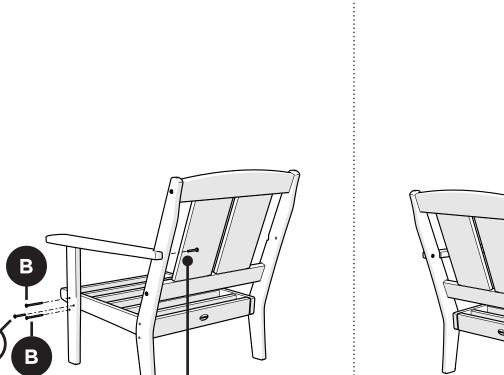

## **POLYWOOD®**

Assembly Instructions

4441X
Mission Deep
Seating Chair

Thank You

Thank you for choosing POLYWOOD!

We hope your new furniture helps create a gathering place for you and your loved ones to enjoy for many years to come!