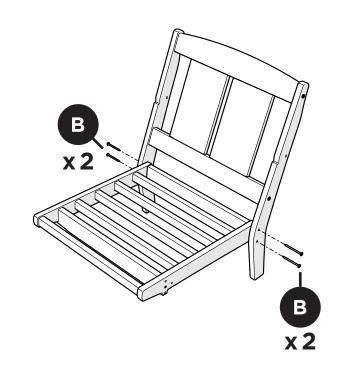

## **POLYWOOD®**

Assembly Instructions

4441X
Mission Deep
Seating Chair

Thank You

Thank you for choosing POLYWOOD!

We hope your new furniture helps create a gathering place for you and your loved ones to enjoy for many years to come!