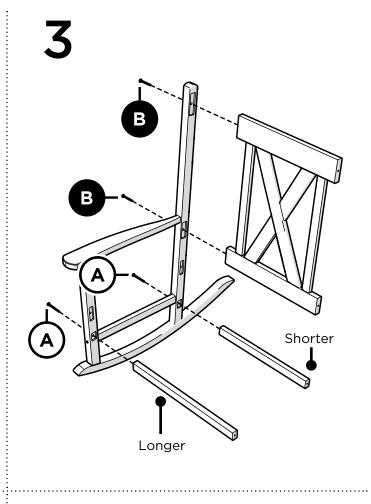

# **PARTS**

Something missing? Call (833) 665-6300

For assembly videos and more, visit **youtube.com/polywood**Some may find this easier to assemble with a friend.