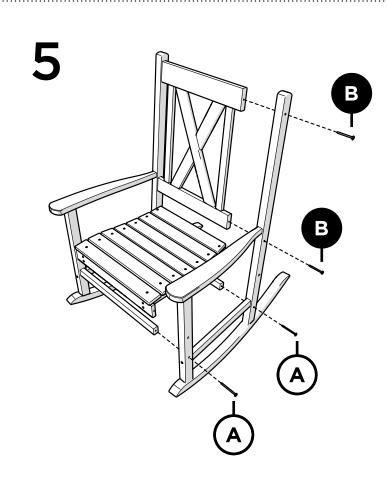

# **PARTS**

Something missing? Call (833) 665-6300

For assembly videos and more, visit **youtube.com/polywood**Some may find this easier to assemble with a friend.