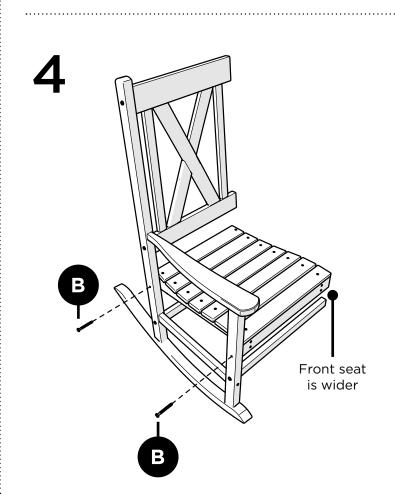

# **PARTS**

Something missing? Call (833) 665-6300

For assembly videos and more, visit **youtube.com/polywood**Some may find this easier to assemble with a friend.