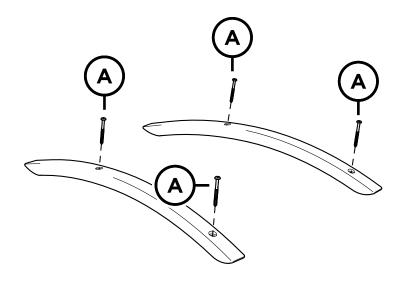

# **PARTS**

Something missing? Call (833) 665-6300

For assembly videos and more, visit **youtube.com/polywood**Some may find this easier to assemble with a friend.