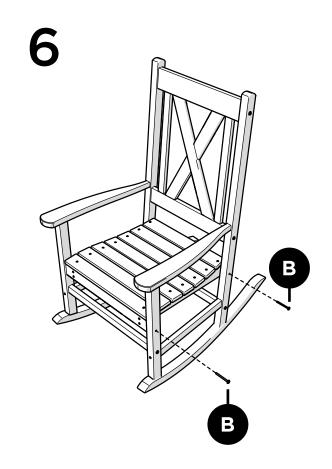

# **PARTS**

Something missing? Call (833) 665-6300

For assembly videos and more, visit **youtube.com/polywood**Some may find this easier to assemble with a friend.