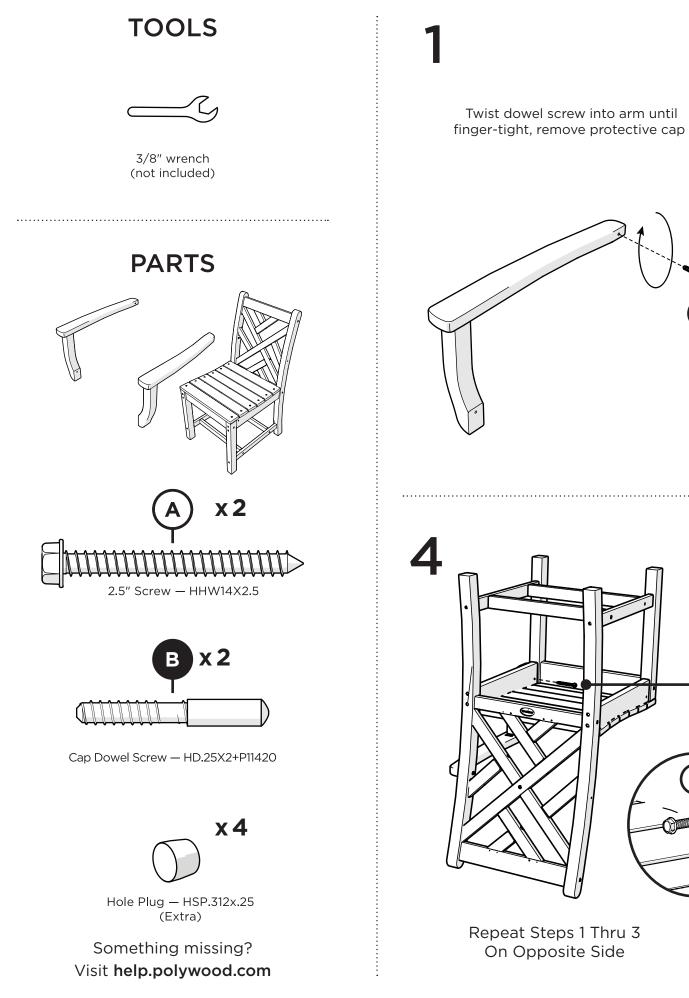

# POLYWOOD®

Assembly Instructions

CDD200, CDD201, CDD202 Chippendale Arm Chair

Thank You

Thank you for choosing POLYWOOD! We hope your new furniture helps create a gathering place for you and your loved ones to enjoy for many years to come!