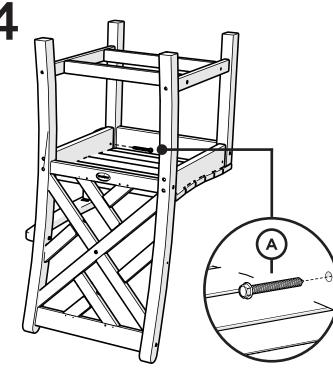

> Learn more about our story: genuinePOLYWOOD.com

2

В

Repeat Steps 1 Thru 3 On Opposite Side

CDD200

....

CDD202

CDD201