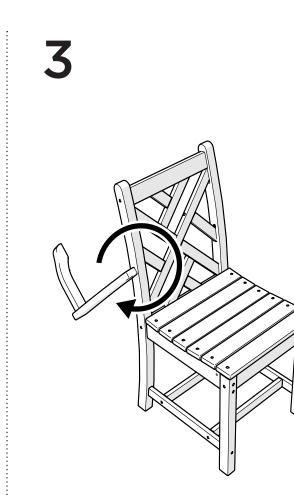

> Learn more about our story: genuinePOLYWOOD.com

2

В

Repeat Steps 1 Thru 3 On Opposite Side

CDD200

....

CDD202

CDD201