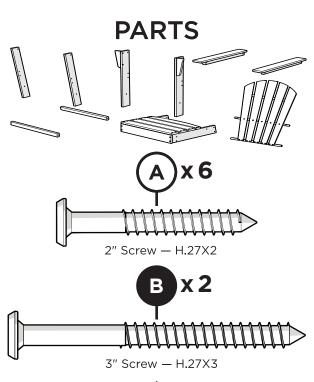

# Did you know?

POLYWOOD was the original outdoor furniture made from recycled materials.

Learn more about our story: genuinePOLYWOOD.com

4mm T-handle 7/16" wrench hex key (included) (not included)

1.875" Bolt — H.25-20X1.875