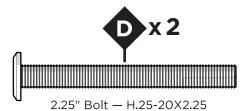

# Did you know?

POLYWOOD was the original outdoor furniture made from recycled materials.

Learn more about our story: genuinePOLYWOOD.com

4mm T-handle 7/16" wrench hex key (included) (not included)

1.875" Bolt — H.25-20X1.875

Flange Nylon Lock Nut HN.25-20FN

Something missing? Call (833) 665-6300

**POLYWOOD** 