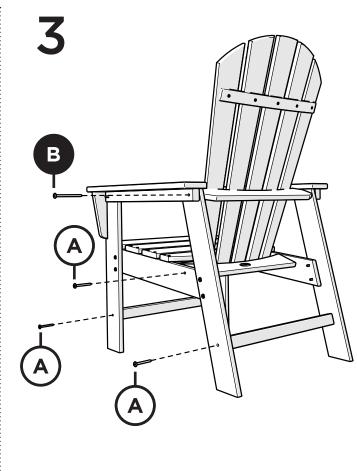

oducts, giveaways, and more by signing up for our email list: polywoodoutdoor.com/subscribe



#### Watch & Learn

For assembly tips and videos visit: polywoodoutdoor.com/assembly

### Share your space

We love to see where our furniture
ends up — snap a pic and tag it on
Instagram or Facebook for your chance to
be featured on our social channels!

#polywood #rethinkoutdoor



facebook.com/polywoodoutdoor



@POLYWOOD



pinterest.com/polywood



youtube.com/polywood







# Did you know?

POLYWOOD was the original outdoor furniture made from recycled materials.

Learn more about our story: genuinePOLYWOOD.com





4mm T-handle 7/16" wrench hex key (included) (not included)





1.875" Bolt — H.25-20X1.875





Flange Nylon Lock Nut HN.25-20FN

Something missing? Call (833) 665-6300











**POLYWOOD** 

# POLYWOOD

Assembly Instructions



# 20-year warranty

View our full warranty: polywoodoutdoor.com/warranty



# Having trouble?

If you have questions or concerns regarding assembly instructions or missing parts, please contact us at hello@polywoodoutdoor.com or (833) 665-6300



### Cleaning tips

#### For a Quick Clean:

Simply wipe down with soap and water.

#### For a Deep Clean:

Wipe on 1/3 bleach and 2/3 water solution with a clean cloth and let it sit on the lumber for a few minutes (this will not affect the color). Then, loosen any dirt and debris that may catch in surface grooves with a soft bristle brush; hose down to rinse.

#### For a High-Power Clean:

Use a pressure power washer (not exceeding 1,500 psi) to spray off dirt and debris. Apply a 1/3 bleac