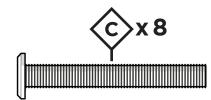

# Did you know?

POLYWOOD was the original outdoor furniture made from recycled materials.

Learn more about our story: genuinePOLYWOOD.com

4mm T-handle 7/16" wrench hex key (included) (not included)

1.875" Bolt — H.25-20X1.875

Flange Nylon Lock Nut HN.25-20FN

Something missing? Call (833) 665-6300

**POLYWOOD** 