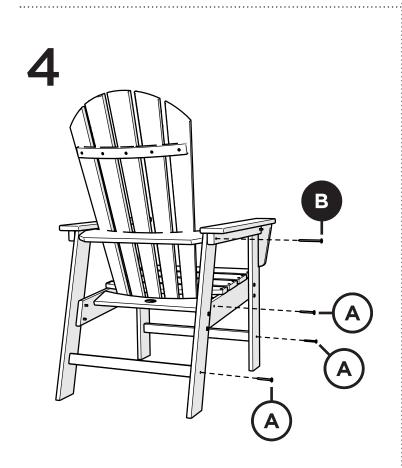

ucts, giveaways, and more by signing up for our email list: polywoodoutdoor.com/subscribe



#### Watch & Learn

For assembly tips and videos visit: polywoodoutdoor.com/assembly

### Share your space

We love to see where our furniture
ends up — snap a pic and tag it on
Instagram or Facebook for your chance to
be featured on our social channels!

#polywood #rethinkoutdoor



facebook.com/polywoodoutdoor



@POLYWOOD



pinterest.com/polywood



youtube.com/polywood







# Did you know?

POLYWOOD was the original outdoor furniture made from recycled materials.

Learn more about our story: genuinePOLYWOOD.com





4mm T-handle 7/16" wrench hex key (included) (not included)





1.875" Bolt — H.25-20X1.875





Flange Nylon Lock Nut HN.25-20FN

Something missing? Call (833) 665-6300











**POLYWOOD** 

# POLYWOOD

Assembly Instructions



# 20-year warranty

View our full warranty: polywoodoutdoor.com/warranty



# Having trouble?

If you have questions or concerns regarding assembly instructions or missing parts, please contact us at hello@polywoodoutdoor.com or (833) 665-6300



### Cleaning tips

#### For a Quick Clean:

Simply wipe down with soap and water.

#### For a Deep Clean:

Wipe on 1/3 bleach and 2/3 water solution with a clean cloth and let it sit on the lumber for a few minutes (this will not affect the color). Then, loosen any dirt and debris that may catch in surface grooves with a soft bristle brush; hose down to rinse.

#### For a High-Power Clean:

Use a pressure power washer (not exceeding 1,500 psi) to spray off dirt and debris. Apply a 1/3 bleach