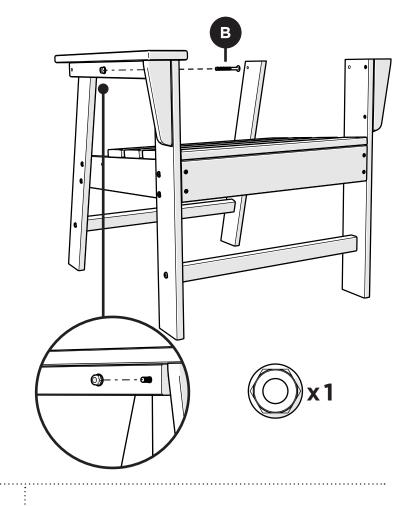

# **TOOLS**

4mm T-handle hex key (included)

7/16" wrench (not included)

# **PARTS**

Flange Nylon Lock Nut HN.25-20FN

Something missing? Call (833) 665-6300