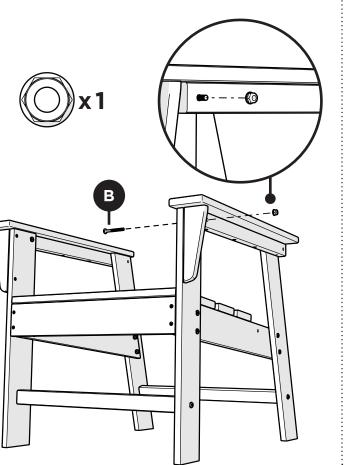

# **TOOLS**

4mm T-handle hex key (included)

7/16" wrench (not included)

# **PARTS**

Flange Nylon Lock Nut HN.25-20FN

Something missing? Call (833) 665-6300