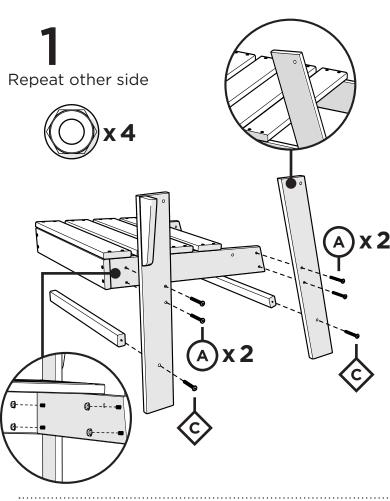

# **TOOLS**

4mm T-handle hex key (included)

7/16" wrench (not included)

# **PARTS**

Flange Nylon Lock Nut HN.25-20FN

Something missing? Call (833) 665-6300