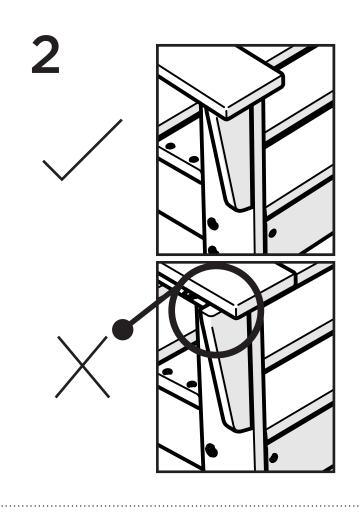

# **TOOLS**

4mm T-handle hex key (included)

7/16" wrench (not included)

# **PARTS**

Flange Nylon Lock Nut HN.25-20FN

Something missing? Call (833) 665-6300