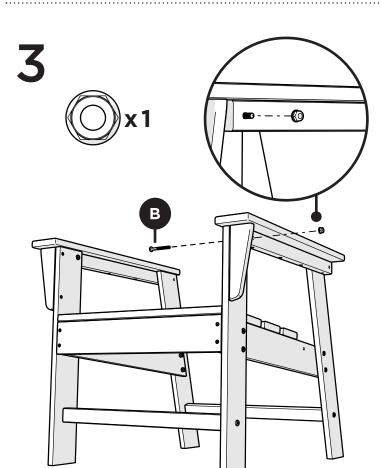

# **TOOLS**

4mm T-handle hex key (included)

7/16" wrench (not included)

# **PARTS**

Flange Nylon Lock Nut HN.25-20FN

Something missing? Call (833) 665-6300