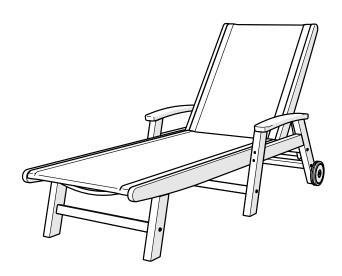

## **POLYWOOD®**

Assembly Instructions

SW2290
Coastal Chaise with
Wheels

polywood.com

Thank you for choosing POLYWOOD!

We hope your new furniture helps create a gathering place for you and your loved ones to enjoy for many years to come!