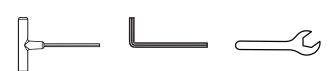

Learn more about our story: genuinePOLYWOOD.com

4mm T-handle hex key (included)

4mm hex key (included)

5/16" wrench (not included)