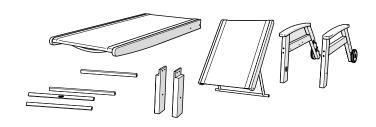

ood.com



Watch & Learn

For assembly tips and videos visit: polywood.com/assembly

## Share Your Space

We love to see your furniture at home

— share a photo or video and tag us
for your chance to be featured!

#polywood



@POLYWOOD



pinterest.com/polywood



youtube.com/polywood



facebook.com/polywoodoutdoor

Join thousands of fans in our Outdoor Living Community!

facebook.com/groups/polywoodoutdoorliving







### Did You Know?

Our long-lasting furniture is made using plastics that could otherwise pollute oceans and overwhelm landfills — and it can also be recycled when the time comes. Better for the planet, better for all.

Learn more about our story: genuinePOLYWOOD.com





4mm T-handle hex key (included)

4mm hex key (included)

5/16" wrench (not included)

### **PARTS**









Something missing? Visit help.polywood.com

### Learn more:

Video: POLYWOOD Chaise Lounge Assembly Video

Some may find this easier to assemble with a friend





















POLYWOOD<sup>®</sup>