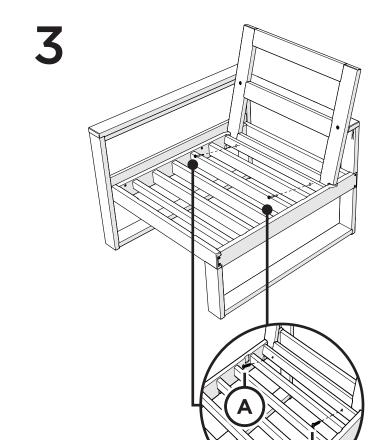

### **Assembly Instructions**

## 4601LAFX

Modular Left Arm
Chair Frame

## 4601RAFX

Modular Right Arm
Chair Frame

polywood.com

Thank You

Thank you for choosing POLYWOOD!

We hope your new furniture helps create a gathering place for you and your loved ones to enjoy for many years to come!