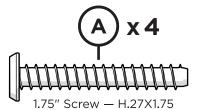

## **TOOLS**

Something missing? Visit help.polywood.com

Brackets can be used to connect furniture together

Bracket — P13275-XX

POLYWOOD<sup>®</sup>