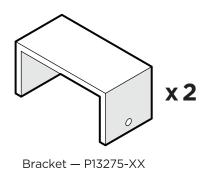

## **TOOLS**

Something missing? Visit help.polywood.com

Brackets can be used to connect furniture together

Bracket — P13275-XX

POLYWOOD<sup>®</sup>