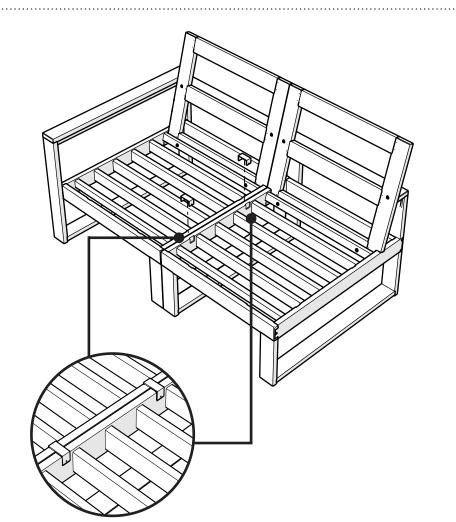

## **TOOLS**

Something missing? Visit help.polywood.com

Brackets can be used to connect furniture together

Bracket — P13275-XX

POLYWOOD<sup>®</sup>