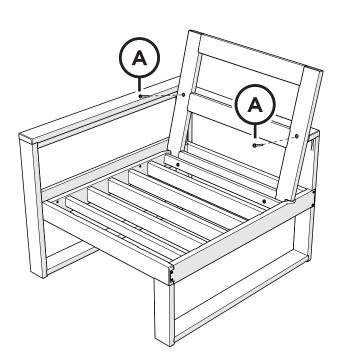

### **Assembly Instructions**

## 4601LAFX

Modular Left Arm
Chair Frame

## 4601RAFX

Modular Right Arm
Chair Frame

polywood.com

Thank You

Thank you for choosing POLYWOOD!

We hope your new furniture helps create a gathering place for you and your loved ones to enjoy for many years to come!