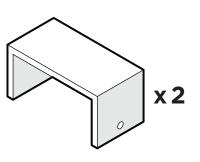

## **TOOLS**

Something missing? Visit help.polywood.com

Brackets can be used to connect furniture together

Bracket — P13275-XX

POLYWOOD<sup>®</sup>