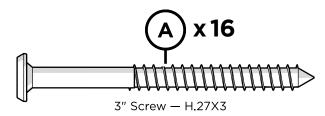

# **TOOLS**

4mm T-handle hex key (included)

4mm hex, straight, for drill (included)