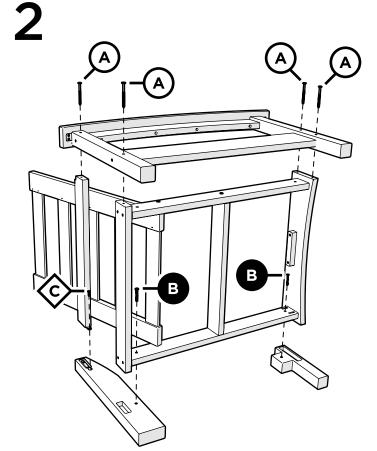

rns regarding assembly instructions or missing parts, please contact us at (877) 907-TREX (8739) or email support@trexfurniture.com

#### Cleaning Tips

Keep your Trex Outdoor Furniture™ looking brand new:

#### For a quick clean:

Simply wipe down with soap and water.

#### For a deeper clean:

You'll need:

- » 1/3 bleach and 2/3 water solution
- » clean cloth
- » soft bristle brush

Wipe on solution with your cloth and let it sit on the lumber for a few minutes (this will not affect the color). Then, loosen any dirt and debris that may catch in surface grooves with a soft bristle brush; hose down to rinse.

trexfurniture.com

# **TOOLS**



4mm T-handle hex key (included)

4mm hex, straight, for drill (included)

# SETTE FRAME PARTS TXC47XM











Repeat this step for (2) sections