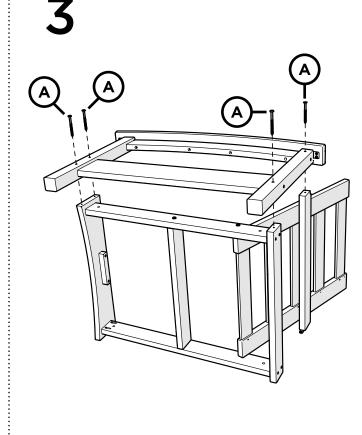

s regarding assembly instructions or missing parts, please contact us at (877) 907-TREX (8739) or email support@trexfurniture.com

#### Cleaning Tips

Keep your Trex Outdoor Furniture™ looking brand new:

#### For a quick clean:

Simply wipe down with soap and water.

#### For a deeper clean:

You'll need:

- » 1/3 bleach and 2/3 water solution
- » clean cloth
- » soft bristle brush

Wipe on solution with your cloth and let it sit on the lumber for a few minutes (this will not affect the color). Then, loosen any dirt and debris that may catch in surface grooves with a soft bristle brush; hose down to rinse.

trexfurniture.com

# **TOOLS**



4mm T-handle hex key (included)

4mm hex, straight, for drill (included)

# SETTE FRAME PARTS TXC47XM











Repeat this step for (2) sections