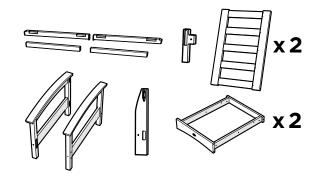

ving Trouble?

If you have questions or concerns regarding assembly instructions or missing parts, please contact us at (877) 907-TREX (8739) or email support@trexfurniture.com

#### Cleaning Tips

Keep your Trex Outdoor Furniture™ looking brand new:

#### For a quick clean:

Simply wipe down with soap and water.

#### For a deeper clean:

You'll need:

- » 1/3 bleach and 2/3 water solution
- » clean cloth
- » soft bristle brush

Wipe on solution with your cloth and let it sit on the lumber for a few minutes (this will not affect the color). Then, loosen any dirt and debris that may catch in surface grooves with a soft bristle brush; hose down to rinse.

trexfurniture.com

# **TOOLS**



4mm T-handle hex key (included)

4mm hex, straight, for drill (included)

# SETTE FRAME PARTS TXC47XM











Repeat this step for (2) sections