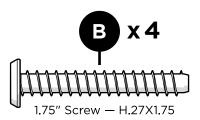

# **TOOLS**

4mm T-handle hex key (included)

4mm hex, straight, for drill (included)