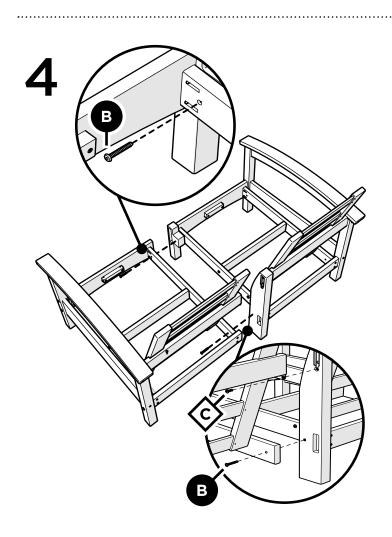

regarding assembly instructions or missing parts, please contact us at (877) 907-TREX (8739) or email support@trexfurniture.com

#### Cleaning Tips

Keep your Trex Outdoor Furniture™ looking brand new:

#### For a quick clean:

Simply wipe down with soap and water.

#### For a deeper clean:

You'll need:

- » 1/3 bleach and 2/3 water solution
- » clean cloth
- » soft bristle brush

Wipe on solution with your cloth and let it sit on the lumber for a few minutes (this will not affect the color). Then, loosen any dirt and debris that may catch in surface grooves with a soft bristle brush; hose down to rinse.

trexfurniture.com

# **TOOLS**



4mm T-handle hex key (included)

4mm hex, straight, for drill (included)

# SETTE FRAME PARTS TXC47XM











Repeat this step for (2) sections