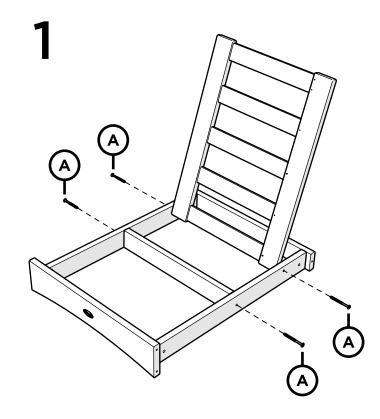

uble?

If you have questions or concerns regarding assembly instructions or missing parts, please contact us at (877) 907-TREX (8739) or email support@trexfurniture.com

#### Cleaning Tips

Keep your Trex Outdoor Furniture™ looking brand new:

#### For a quick clean:

Simply wipe down with soap and water.

#### For a deeper clean:

You'll need:

- » 1/3 bleach and 2/3 water solution
- » clean cloth
- » soft bristle brush

Wipe on solution with your cloth and let it sit on the lumber for a few minutes (this will not affect the color). Then, loosen any dirt and debris that may catch in surface grooves with a soft bristle brush; hose down to rinse.

trexfurniture.com

# **TOOLS**



4mm T-handle hex key (included)

4mm hex, straight, for drill (included)

# SETTE FRAME PARTS TXC47XM











Repeat this step for (2) sections